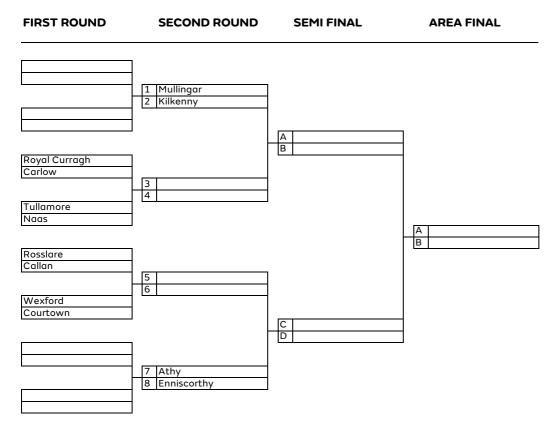

STER SOUTH)                         | 75 |
| PROVINCIAL TOWNS CUP (TOP HALF)                               | 76 |
| PROVINCIAL TOWNS CUP (BOTTOM HALF)                            | 77 |
| METROPOLITAN TROPHY (TOP HALF)                                | 78 |
| METROPOLITAN TROPHY (TOP HALF)                                | 79 |
| IRISH BOYS' INTER-CLUB CHAMPIONSHIP 2021                      | 80 |
| LEINSTER UNDER-15 INTER-CLUB (TOP HALF)                       | 82 |
| LEINSTER UNDER-15 INTER-CLUB (TOP HALF)                       | 83 |
| BARTON CUP FIRST & SECOND ROUND DRAWS                         |    |
| BARTON CUP (THIRD AND SUBSEQUENT ROUNDS)                      | 85 |
| BARTON CUP (THIRD AND SUBSEQUENT ROUNDS)                      |    |

## AIG Women's Senior Cup (Leinster Central)



## AIG Women's Senior Cup (Leinster North)

| FIRST ROUND                                      | SECOND ROUND                           | THIRD ROUND | AREA SEMI-FINAL |  |
|--------------------------------------------------|----------------------------------------|-------------|-----------------|--|
| Headfort<br>Co. Louth<br>Ardee<br>Balbriggan     | A Black Bush<br>B Laytown & Bettystown | A<br>B      |                 |  |
| Sutton<br>The Island<br>Westmanstown<br>Donabate | E<br>F<br>F                            |             |                 |  |
| Malahide<br>Howth                                | G<br>H Royal Tara                      |             |                 |  |

## AIG Women's Senior Cup (Leinster South)



## AIG Women's Senior Foursomes (Leinster Central)

| FIRST RO