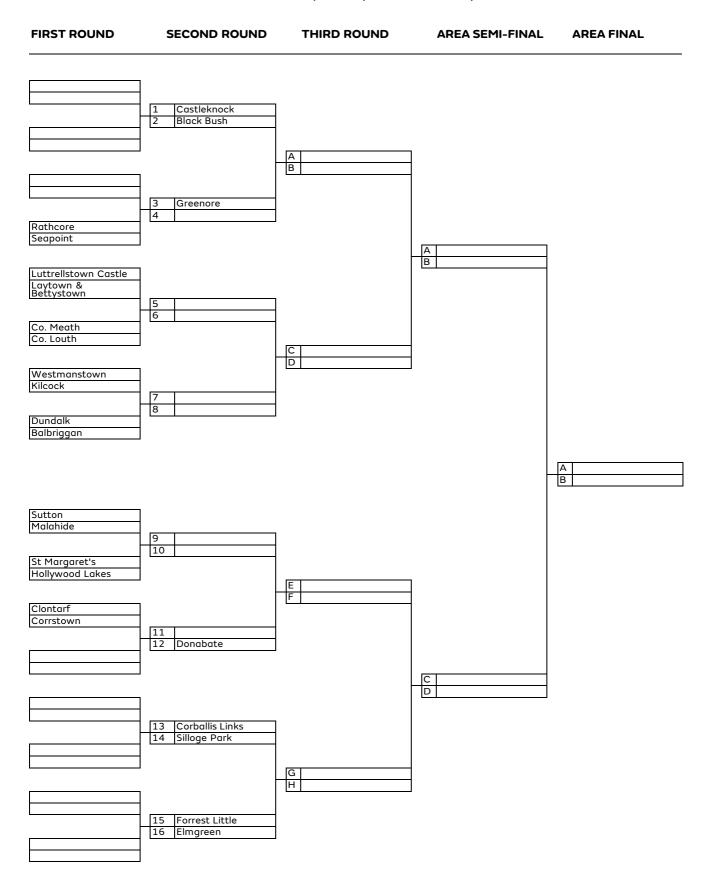

# SECOND ROUND THIRD ROUND FOURTH ROUND **FIRST ROUND AREA SEMI-FINAL** Co. Louth Black Bush 1 2 A B 3 4 Dundalk Greenore A B Ashbourne 6 The Island C D 7 Skerries 8 Ardee Laytown & Bettystown A B Portmarnock Donabate 9 10 St. Anne's E F 11 Malahide 12 Royal Dublin C D 13 Clontarf 14 Howth G H 15 Roganstown 16 Castleknock