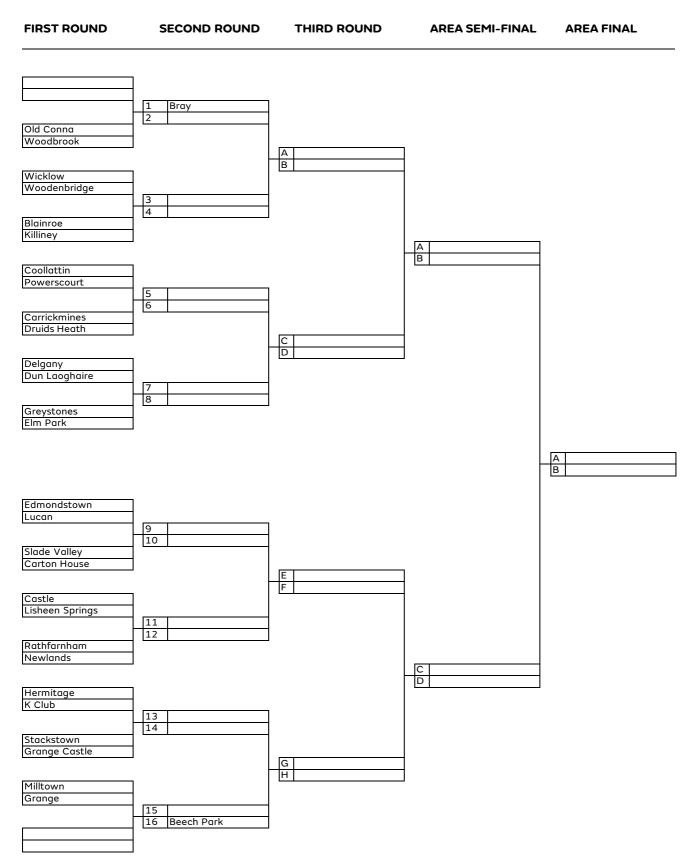

#### **FIRST ROUND** SECOND ROUND THIRD ROUND **AREA SEMI-FINAL AREA FINAL** Wicklow Coollattin 1 2 Delgany Druids Heath A B Blainroe Powerscourt 3 4 Greystones Woodenbridge А В Woodbrook Old Conna 5 6 Bray Foxrock C D Dun Laoghaire Leopardstown 8 Carrickmines Killiney А В Stackstown Ballinascorney 9 10 Edmondstown Grange E F Milltown Castle 11 12 Kilmashogue Elm Park C D Lucan Grange Castle 13 14 K Club Hermitage G H Carton House Beech Park 15 16 Rathfarnham Newlands