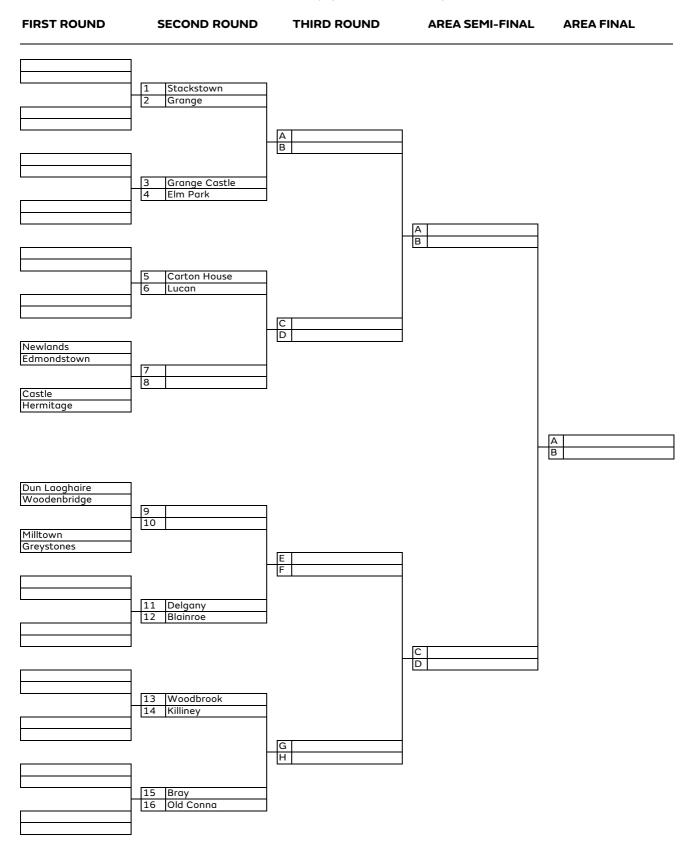

#### **FIRST ROUND** SECOND ROUND THIRD ROUND **AREA SEMI-FINAL AREA FINAL** Wicklow Coollattin 1 2 Delgany Druids Heath A B Blainroe Powerscourt 3 4 Greystones Woodenbridge А В Woodbrook Old Conna 5 6 Bray Foxrock C D Dun Laoghaire Leopardstown 8 Carrickmines Killiney А В Stackstown Ballinascorney 9 10 Edmondstown Grange E F Milltown Castle 11 12 Kilmashogue Elm Park C D Lucan Grange Castle 13 14 K Club Hermitage G H Carton House Beech Park 15 16 Rathfarnham Newlands