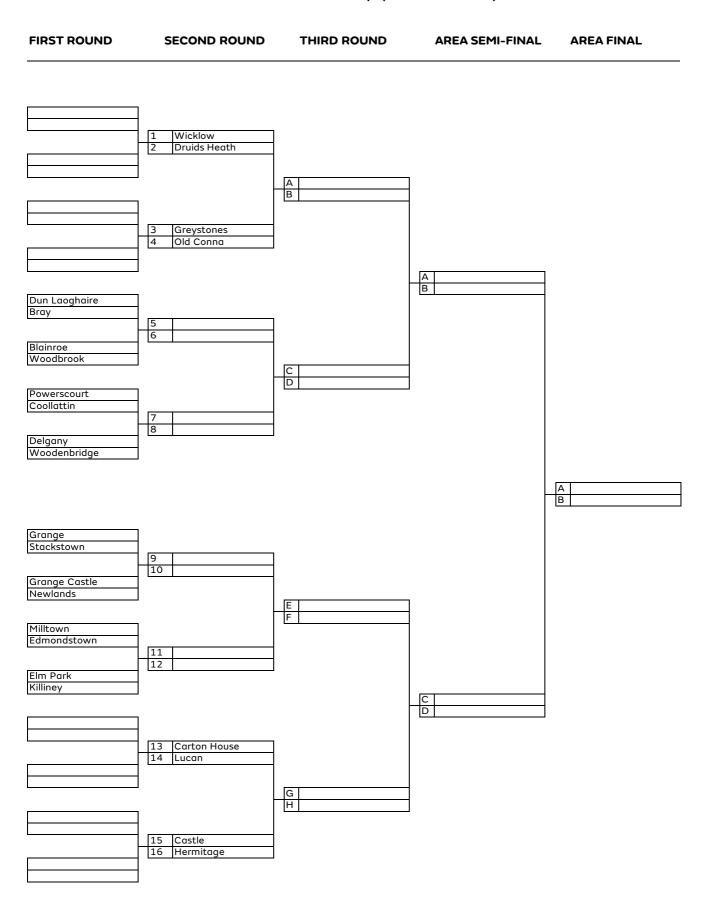

#### **FIRST ROUND** SECOND ROUND THIRD ROUND **AREA SEMI-FINAL AREA FINAL** Wicklow Coollattin 1 2 Delgany Druids Heath A B Blainroe Powerscourt 3 4 Greystones Woodenbridge А В Woodbrook Old Conna 5 6 Bray Foxrock C D Dun Laoghaire Leopardstown 8 Carrickmines Killiney А В Stackstown Ballinascorney 9 10 Edmondstown Grange E F Milltown Castle 11 12 Kilmashogue Elm Park C D Lucan Grange Castle 13 14 K Club Hermitage G H Carton House Beech Park 15 16 Rathfarnham Newlands