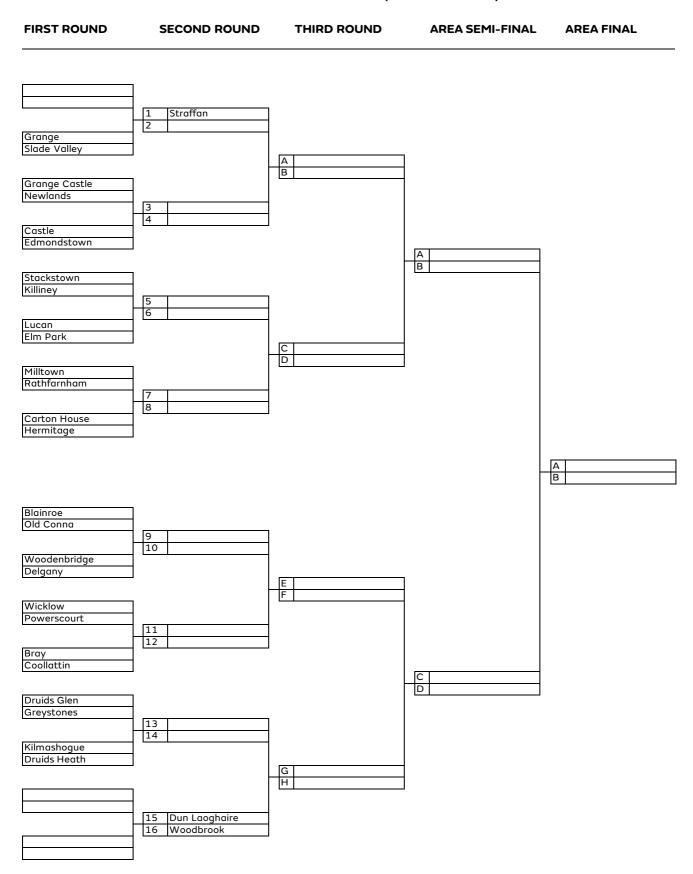

#### **FIRST ROUND** SECOND ROUND THIRD ROUND **AREA SEMI-FINAL AREA FINAL** Wicklow Coollattin 1 2 Delgany Druids Heath A B Blainroe Powerscourt 3 4 Greystones Woodenbridge А В Woodbrook Old Conna 5 6 Bray Foxrock C D Dun Laoghaire Leopardstown 8 Carrickmines Killiney А В Stackstown Ballinascorney 9 10 Edmondstown Grange E F Milltown Castle 11 12 Kilmashogue Elm Park C D Lucan Grange Castle 13 14 K Club Hermitage G H Carton House Beech Park 15 16 Rathfarnham Newlands