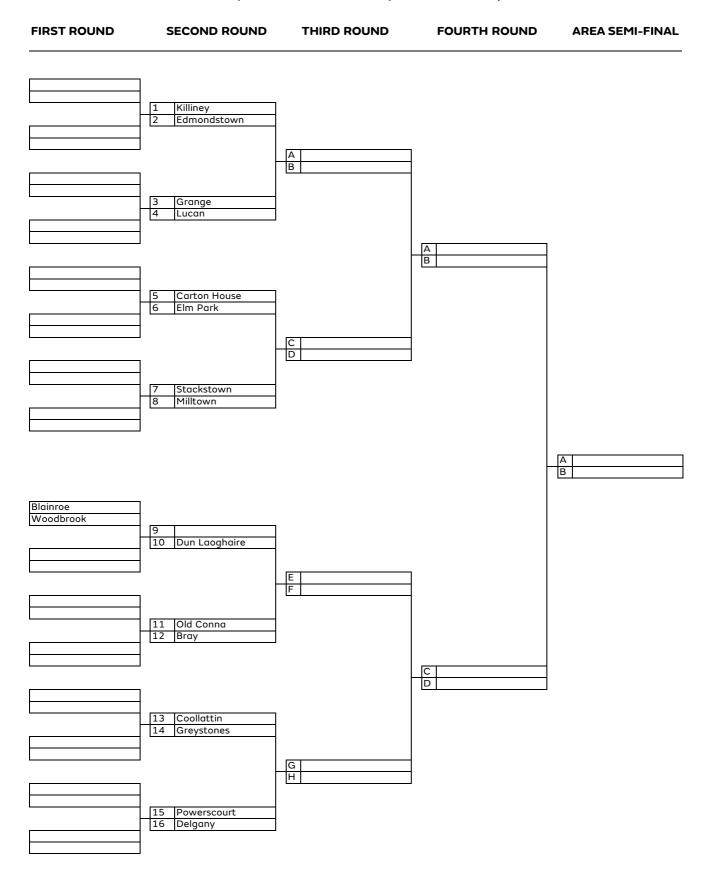

k 11 12 New Ross St. Helen's Bay C D Courtown Waterford 13 14 Enniscorthy Athy G H 15Blessington Lakes16Tulfarris

# Fred Perry Trophy Men (Leinster Central)

## Fred Perry Men (Leinster North)



# Fred Perry Trophy Men (Leinster South)





# Fred Daly (Leinster Central)



# Fred Daly (Leinster North)



# Fred Daly (Leinster South)

### Boys Junior Foursomes (Leinster Central)



# SECOND ROUND THIRD ROUND FOURTH ROUND **FIRST ROUND AREA SEMI-FINAL** Co. Louth Black Bush 1 2 A B 3 4 Dundalk Greenore A B Ashbourne 6 The Island C D 7 Skerries 8 Ardee Laytown & Bettystown A B Portmarnock Donabate 9 10 St. Anne's E F 11 Malahide 12 Royal Dublin C D 13 Clontarf 14 Howth G H 15 Roganstown 16 Castleknock

### Boys Junior Foursomes (Leinster North)

### Boys Junior Foursomes (Leinster South)



### Provincial Towns Cup (top half)



### Provincial Towns Cup (bottom half)





# Metropolitan Trophy (top half)



# Metropolitan Trophy (top half)

# Irish Boys' Inter-Club Championship 2021 LEINSTER REGIONAL QUALIFYING 2 qualifiers from each venue

#### ELM PARK GOLF CLUB (SOUTH) TUESDAY 22 JUNE

| 08:00 | Castle        | Elm Park     |             |
|-------|---------------|--------------|-------------|
| 08:45 | Killiney      | Grange       |             |
| 09:30 | Dun Laoghaire | Milltown     | Stackstown  |
| 10:15 | Hermitage     | Carton House | Edmondstown |

#### GREYSTONES GOLF CLUB (SOUTH) MONDAY 28 JUNE

| 08:00 | Greystones | Delgany      |             |
|-------|------------|--------------|-------------|
| 08:45 | Bray       | Old Conna    |             |
| 09:30 | Wi