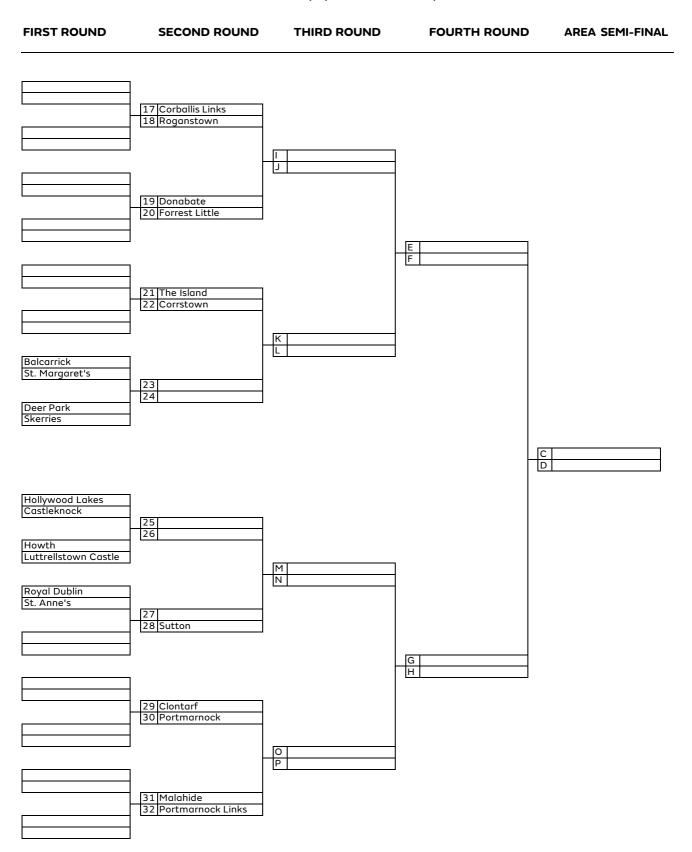

# SECOND ROUND THIRD ROUND FOURTH ROUND **FIRST ROUND AREA SEMI-FINAL** Co. Louth Black Bush 1 2 A B 3 4 Dundalk Greenore A B Ashbourne 6 The Island C D 7 Skerries 8 Ardee Laytown & Bettystown A B Portmarnock Donabate 9 10 St. Anne's E F 11 Malahide 12 Royal Dublin C D 13 Clontarf 14 Howth G H 15 Roganstown 16 Castleknock