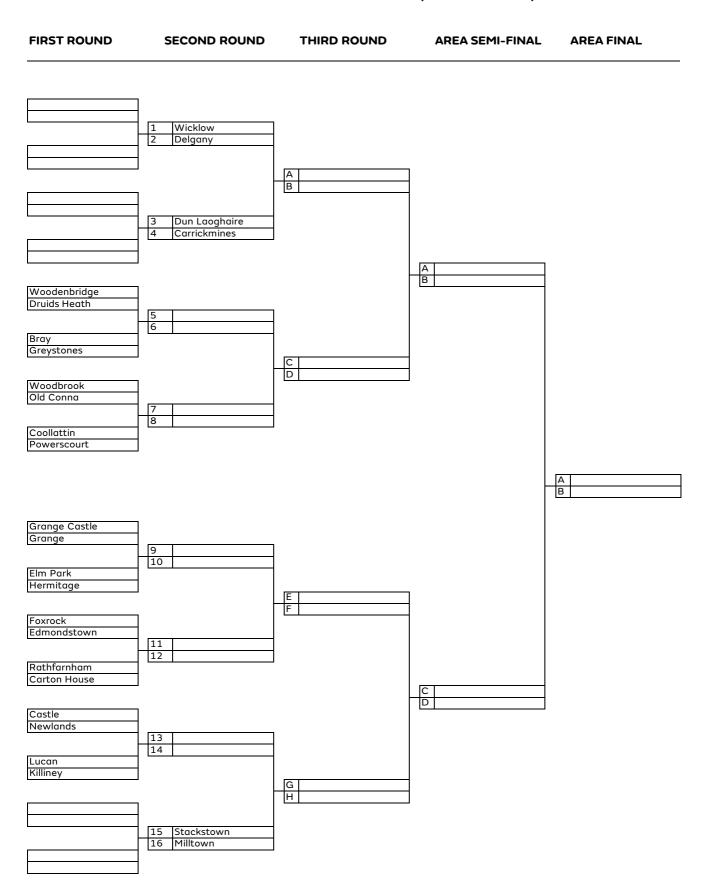

#### **FIRST ROUND** SECOND ROUND THIRD ROUND **AREA SEMI-FINAL AREA FINAL** Wicklow Coollattin 1 2 Delgany Druids Heath A B Blainroe Powerscourt 3 4 Greystones Woodenbridge А В Woodbrook Old Conna 5 6 Bray Foxrock C D Dun Laoghaire Leopardstown 8 Carrickmines Killiney А В Stackstown Ballinascorney 9 10 Edmondstown Grange E F Milltown Castle 11 12 Kilmashogue Elm Park C D Lucan Grange Castle 13 14 K Club Hermitage G H Carton House Beech Park 15 16 Rathfarnham Newlands