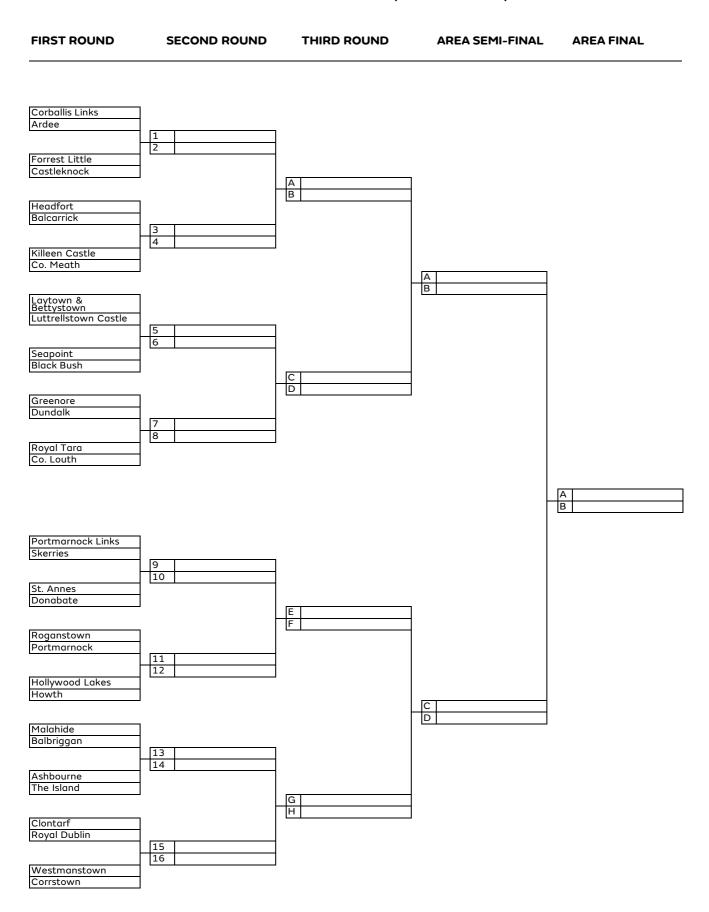

## AIG Women's Senior Cup (Leinster North)

| FIRST ROUND                                      | SECOND ROUND                           | THIRD ROUND | AREA SEMI-FINAL |  |
|--------------------------------------------------|----------------------------------------|-------------|-----------------|--|
| Headfort<br>Co. Louth<br>Ardee<br>Balbriggan     | A Black Bush<br>B Laytown & Bettystown | A<br>B      |                 |  |
| Sutton<br>The Island<br>Westmanstown<br>Donabate | E<br>F<br>F                            |             |                 |  |
| Malahide<br>Howth                                | G<br>H Royal Tara                      |             |                 |  |