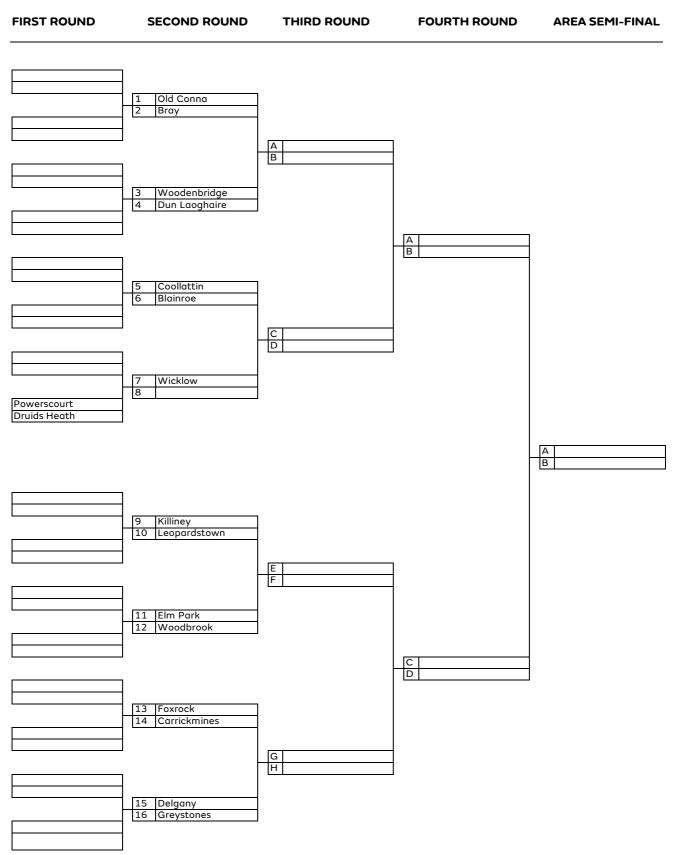

#### **FIRST ROUND** SECOND ROUND THIRD ROUND **AREA SEMI-FINAL AREA FINAL** Wicklow Coollattin 1 2 Delgany Druids Heath A B Blainroe Powerscourt 3 4 Greystones Woodenbridge А В Woodbrook Old Conna 5 6 Bray Foxrock C D Dun Laoghaire Leopardstown 8 Carrickmines Killiney А В Stackstown Ballinascorney 9 10 Edmondstown Grange E F Milltown Castle 11 12 Kilmashogue Elm Park C D Lucan Grange Castle 13 14 K Club Hermitage G H Carton House Beech Park 15 16 Rathfarnham Newlands