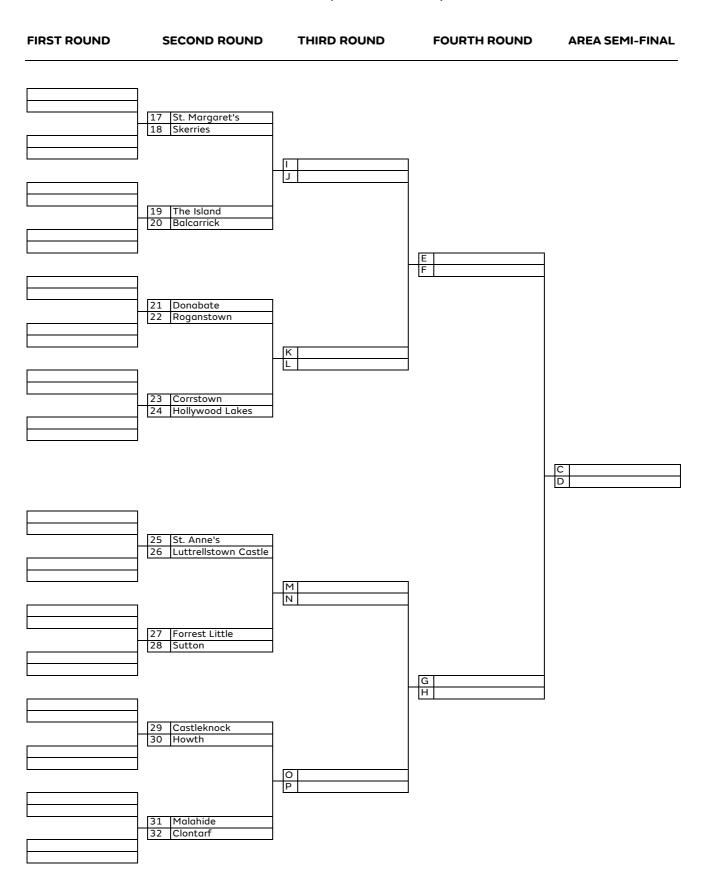

# SECOND ROUND THIRD ROUND FOURTH ROUND **FIRST ROUND AREA SEMI-FINAL** Co. Louth Black Bush 1 2 A B 3 4 Dundalk Greenore A B Ashbourne 6 The Island C D 7 Skerries 8 Ardee Laytown & Bettystown A B Portmarnock Donabate 9 10 St. Anne's E F 11 Malahide 12 Royal Dublin C D 13 Clontarf 14 Howth G H 15 Roganstown 16 Castleknock