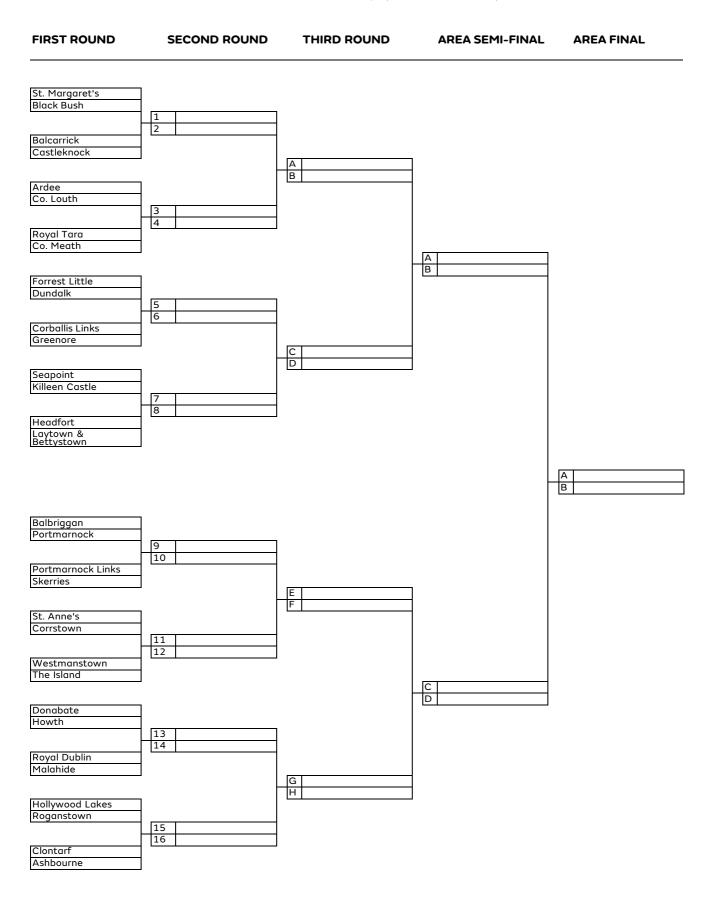

# SECOND ROUND THIRD ROUND FOURTH ROUND **FIRST ROUND AREA SEMI-FINAL** Co. Louth Black Bush 1 2 A B 3 4 Dundalk Greenore A B Ashbourne 6 The Island C D 7 Skerries 8 Ardee Laytown & Bettystown A B Portmarnock Donabate 9 10 St. Anne's E F 11 Malahide 12 Royal Dublin C D 13 Clontarf 14 Howth G H 15 Roganstown 16 Castleknock