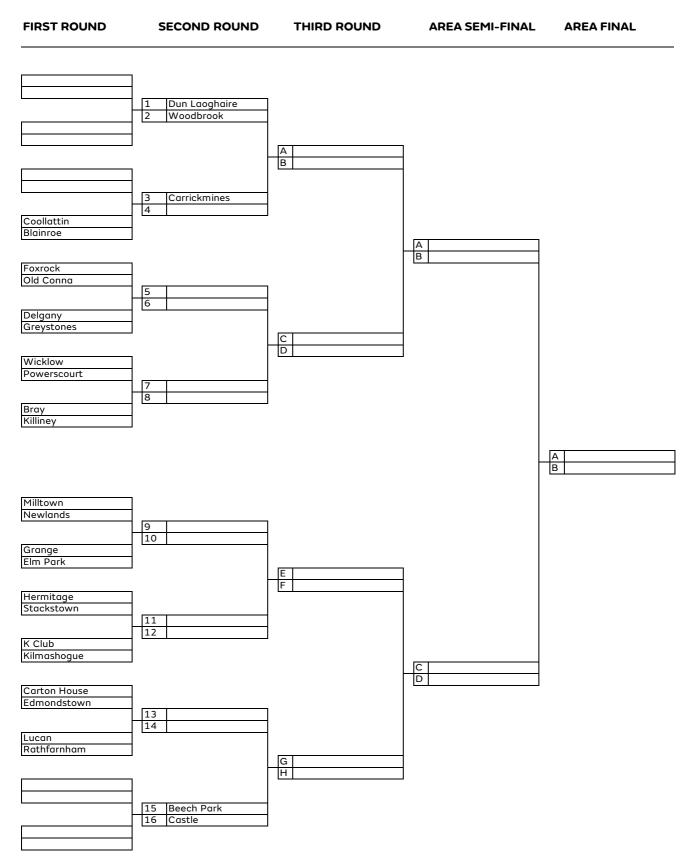

#### **FIRST ROUND** SECOND ROUND THIRD ROUND **AREA SEMI-FINAL AREA FINAL** Wicklow Coollattin 1 2 Delgany Druids Heath A B Blainroe Powerscourt 3 4 Greystones Woodenbridge А В Woodbrook Old Conna 5 6 Bray Foxrock C D Dun Laoghaire Leopardstown 8 Carrickmines Killiney А В Stackstown Ballinascorney 9 10 Edmondstown Grange E F Milltown Castle 11 12 Kilmashogue Elm Park C D Lucan Grange Castle 13 14 K Club Hermitage G H Carton House Beech Park 15 16 Rathfarnham Newlands