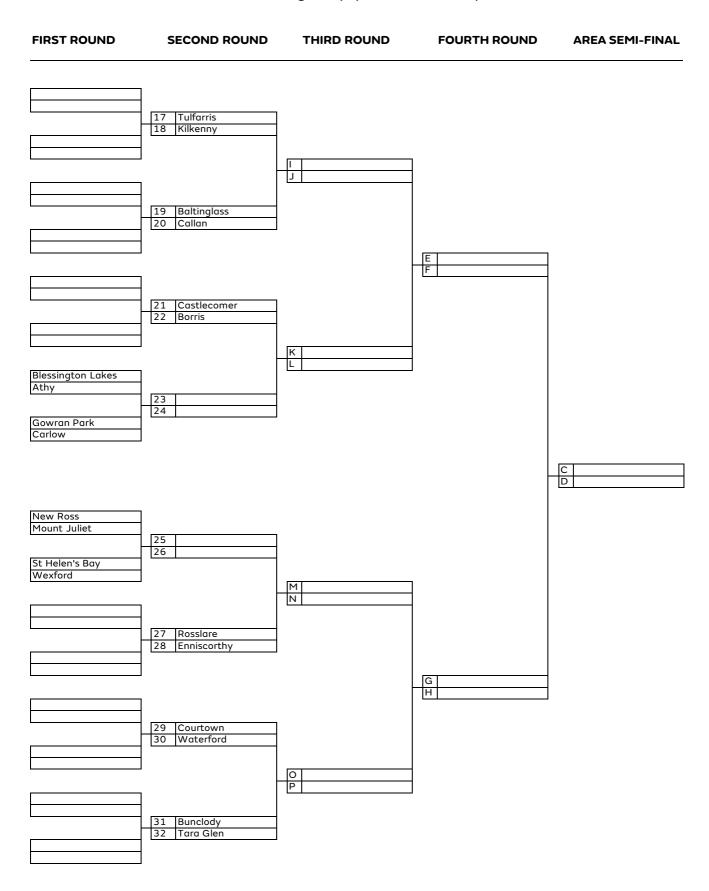

#### COURTOWN GOLF CLUB (CENTRAL) MONDAY 28 JUNE

| 08:00 | Courtown    | Rosslare  |             |
|-------|-------------|-----------|-------------|
| 08:45 | Wexford     | Waterford | Enniscorthy |
| 09:30 | Baltinglass | New Ross  | Gowran Park |
| 10:15 | Tulfarris   | Athy      | Carlow      |