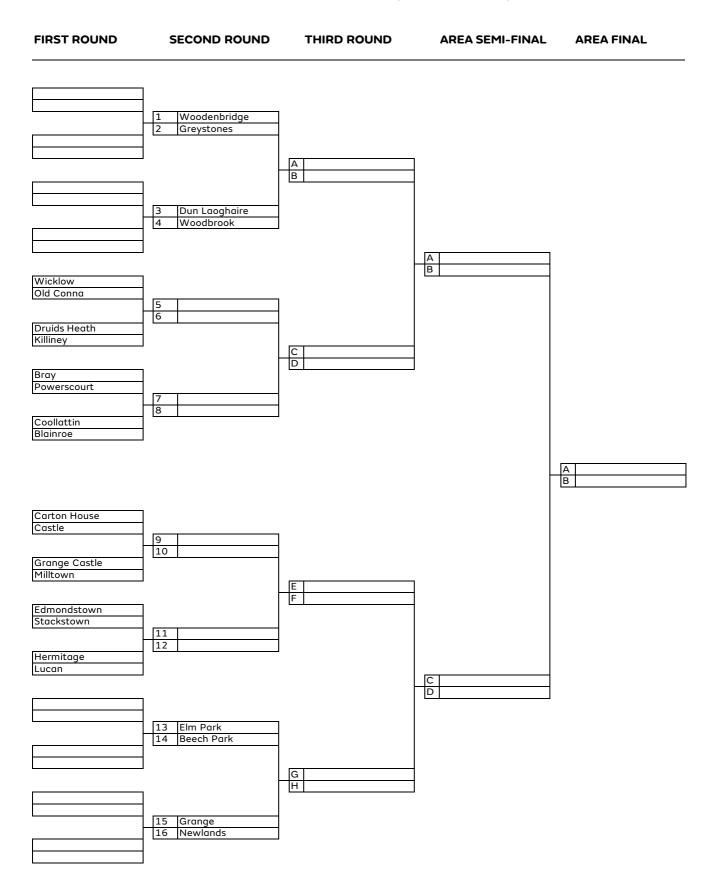

## AIG Women's Senior Foursomes (Leinster Central)

| FIRST ROUND                 | SECOND ROUND | THIRD ROUND | AREA SEMI-FINAL |
|-----------------------------|--------------|-------------|-----------------|
| Athy<br>Mullingar           | A            |             |                 |
| The Heath<br>Naas           |              | A           |                 |
| Moate<br>Tullamore          |              | B           |                 |
| Royal Curragh<br>Rathdowney |              |             | A               |
| Waterford<br>Callan         | <br>E        |             | В               |
| St Helen's Bay<br>Wexford   |              |             |                 |
| Carlow<br>Enniscorthy       | G            |             |                 |
| Kilkenny<br>New Ross        | H            |             |                 |