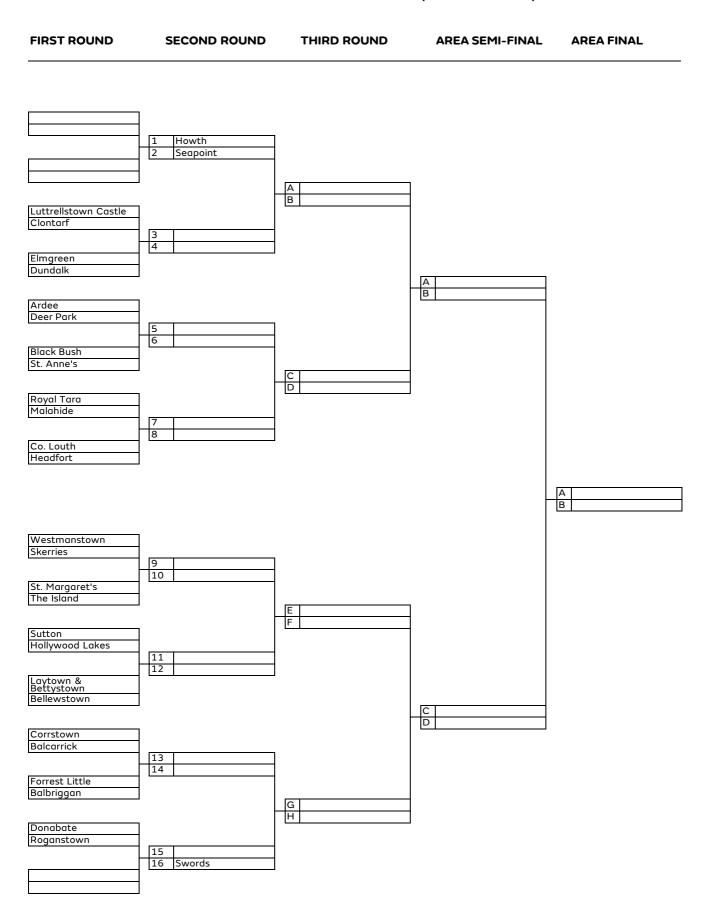

## AIG Women's Senior Cup (Leinster North)

| FIRST ROUND                                      | SECOND ROUND                           | THIRD ROUND | AREA SEMI-FINAL |  |
|--------------------------------------------------|----------------------------------------|-------------|-----------------|--|
| Headfort<br>Co. Louth<br>Ardee<br>Balbriggan     | A Black Bush<br>B Laytown & Bettystown | A<br>B      |                 |  |
| Sutton<br>The Island<br>Westmanstown<br>Donabate | E<br>F<br>F                            |             |                 |  |
| Malahide<br>Howth                                | G<br>H Royal Tara                      |             |                 |  |