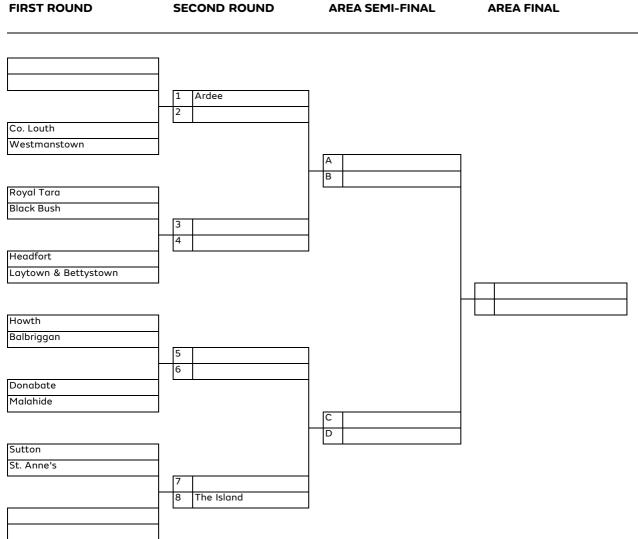

UND | THIRD ROUND | AREA SEMI-FINAL |
|-----------------------------|--------------|-------------|-----------------|
| Athy<br>Mullingar           | A            |             |                 |
| The Heath<br>Naas           |              | A           |                 |
| Moate<br>Tullamore          |              | B           |                 |
| Royal Curragh<br>Rathdowney |              |             | A               |
| Waterford<br>Callan         | <br>E        |             | В               |
| St Helen's Bay<br>Wexford   |              |             |                 |
| Carlow<br>Enniscorthy       | G            |             |                 |
| Kilkenny<br>New Ross        | H            |             |                 |

## AIG Women's Senior Foursomes (Leinster North)



## AIG Women's Senior Foursomes (Leinster South)





#### AIG Women's Junior Cup (Leinster Central)



## AIG Women's Junior Cup (Leinster North)

## AIG Women's Junior Cup (South)





#### AIG Women's Junior Foursomes (Leinster Central)



#### AIG Women's Junior Foursomes (Leinster North)



#### AIG Women's Junior Foursomes (Leinster South)

## AIG Women's Intermediate Cup (Leinster Central)





#### AIG Women's Intermediate Cup (Leinster North)



#### AIG Women's Intermediate Cup (Leinster South)



#### AIG Women's Minor Cup (Leinster Central) - top half



#### AIG Women's Minor Cup (Leinster Central) - bottom half



#### AIG Women's Minor Cup (Leinster North) - top half



#### AIG Women's Minor Cup (Leinster North) - bottom half

#### **FIRST ROUND** SECOND ROUND THIRD ROUND