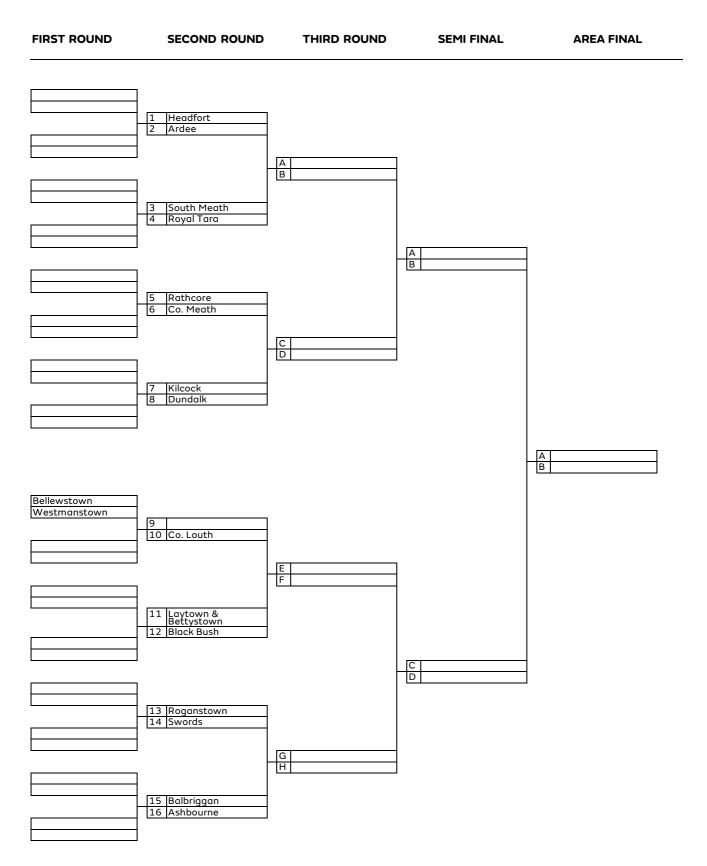

## AIG Women's Senior Cup (Leinster North)

| FIRST ROUND                                      | SECOND ROUND                           | THIRD ROUND | AREA SEMI-FINAL |  |
|--------------------------------------------------|----------------------------------------|-------------|-----------------|--|
| Headfort<br>Co. Louth<br>Ardee<br>Balbriggan     | A Black Bush<br>B Laytown & Bettystown | A<br>B      |                 |  |
| Sutton<br>The Island<br>Westmanstown<br>Donabate | E<br>F<br>F                            |             |                 |  |
| Malahide<br>Howth                                | G<br>H Royal Tara                      |             |                 |  |