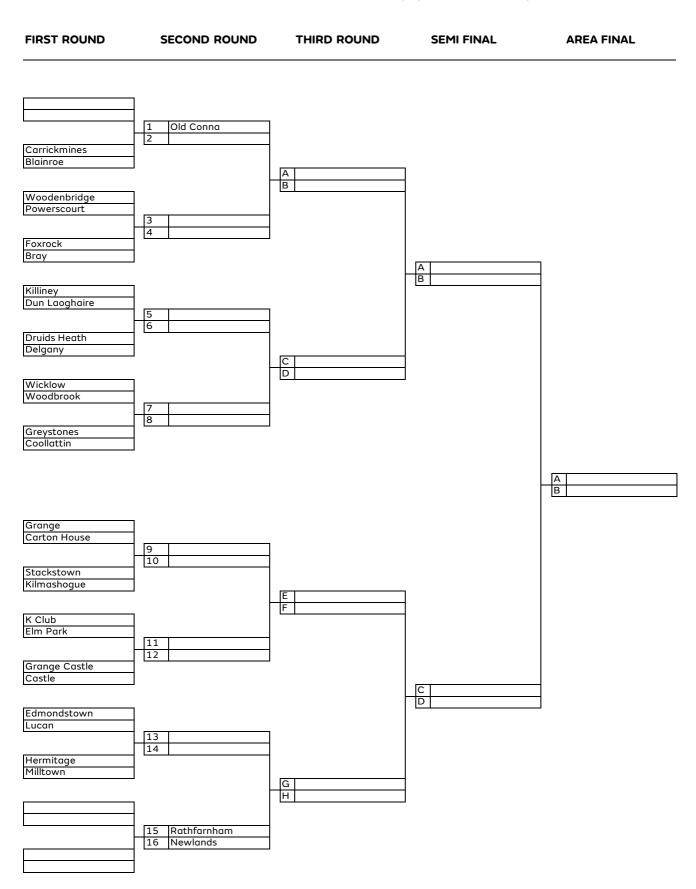

#### **FIRST ROUND** SECOND ROUND THIRD ROUND **AREA SEMI-FINAL AREA FINAL** Wicklow Coollattin 1 2 Delgany Druids Heath A B Blainroe Powerscourt 3 4 Greystones Woodenbridge А В Woodbrook Old Conna 5 6 Bray Foxrock C D Dun Laoghaire Leopardstown 8 Carrickmines Killiney А В Stackstown Ballinascorney 9 10 Edmondstown Grange E F Milltown Castle 11 12 Kilmashogue Elm Park C D Lucan Grange Castle 13 14 K Club Hermitage G H Carton House Beech Park 15 16 Rathfarnham Newlands