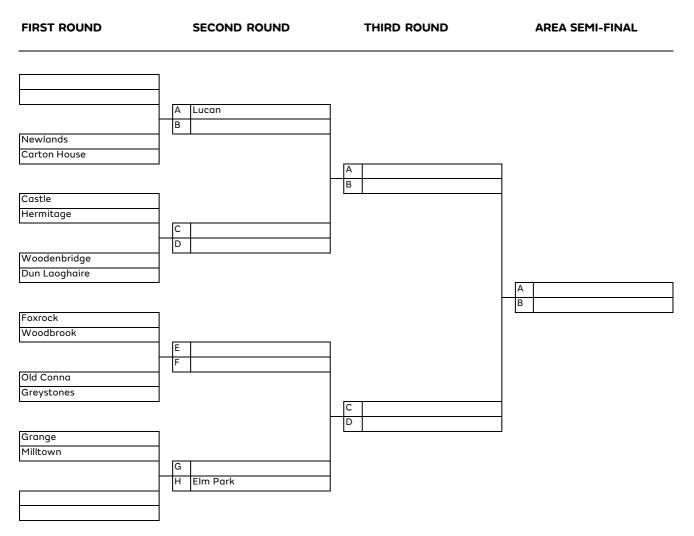

|    |

## AIG Women's Senior Cup (Leinster Central)



## AIG Women's Senior Cup (Leinster North)

| FIRST ROUND                                      | SECOND ROUND                           | THIRD ROUND | AREA SEMI-FINAL |  |
|--------------------------------------------------|----------------------------------------|-------------|-----------------|--|
| Headfort<br>Co. Louth<br>Ardee<br>Balbriggan     | A Black Bush<br>B Laytown & Bettystown | A<br>B      |                 |  |
| Sutton<br>The Island<br>Westmanstown<br>Donabate | E<br>F<br>F                            |             |                 |  |
| Malahide<br>Howth                                | G<br>H Royal Tara                      |             |                 |  |

## AIG Women's Senior Cup (Leinster South)



## AIG Women's Senior Foursomes (Leinster Central)

| FIRST ROUND                 | SECOND ROUND | THIRD ROUND | AREA SEMI-FINAL |
|-----------------------------|--------------|-------------|-----------------|
| Athy<br>Mullingar           | A            |             |                 |
| The Heath<br>Naas           |              | A           |                 |
| Moate<br>Tullamore          |              | B           |                 |
| Royal Curragh<br>Rathdowney |              |             | A               |
| Waterford<br>Callan         | <br>E        |             | В               |
| St Helen's Bay<br>Wexford   |              |             |                 |
| Carlow<br>Enniscorthy       | G            |             |                 |
| Kilkenny<br>New Ross        | H