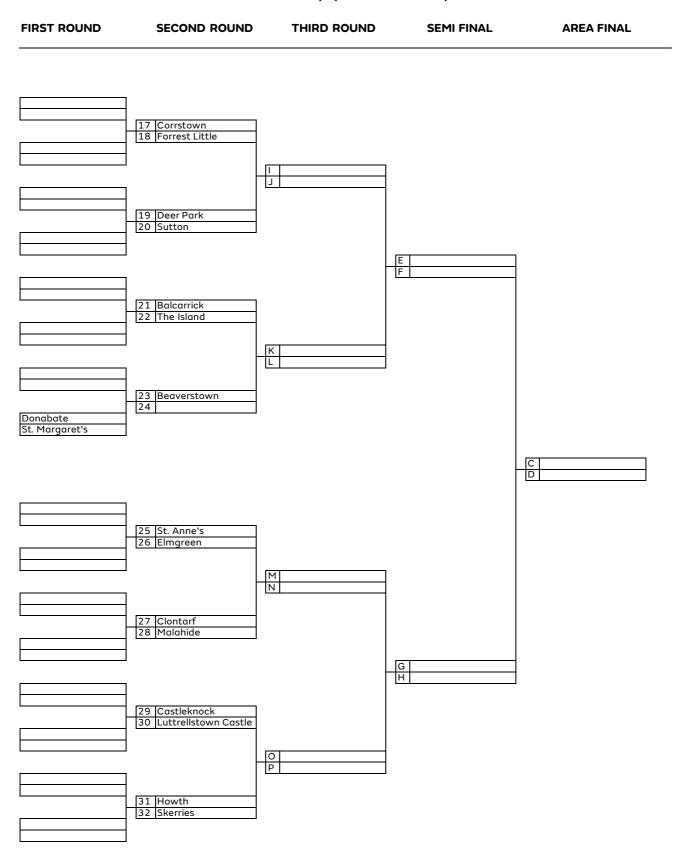

## AIG Women's Senior Cup (Leinster North)

| FIRST ROUND                                      | SECOND ROUND                           | THIRD ROUND | AREA SEMI-FINAL |  |
|--------------------------------------------------|----------------------------------------|-------------|-----------------|--|
| Headfort<br>Co. Louth<br>Ardee<br>Balbriggan     | A Black Bush<br>B Laytown & Bettystown | A<br>B      |                 |  |
| Sutton<br>The Island<br>Westmanstown<br>Donabate | E<br>F<br>F                            |             |                 |  |
| Malahide<br>Howth                                | G<br>H Royal Tara                      |             |                 |  |