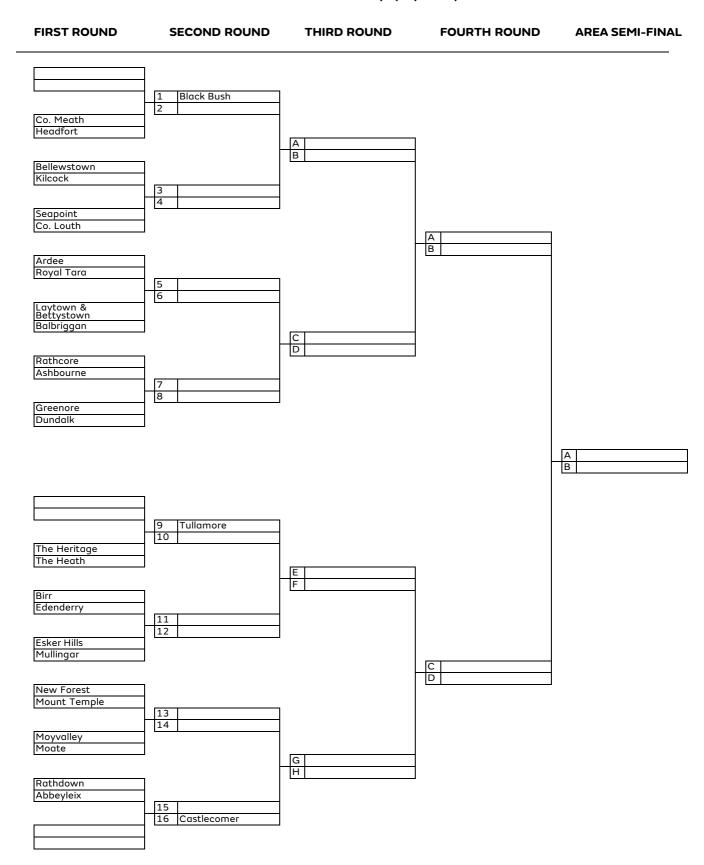

## AIG Women's Senior Cup (Leinster North)

| FIRST ROUND                                      | SECOND ROUND                           | THIRD ROUND | AREA SEMI-FINAL |  |
|--------------------------------------------------|----------------------------------------|-------------|-----------------|--|
| Headfort<br>Co. Louth<br>Ardee<br>Balbriggan     | A Black Bush<br>B Laytown & Bettystown | A<br>B      |                 |  |
| Sutton<br>The Island<br>Westmanstown<br>Donabate | E<br>F<br>F                            |             |                 |  |
| Malahide<br>Howth                                | G<br>H Royal Tara                      |             |                 |  |