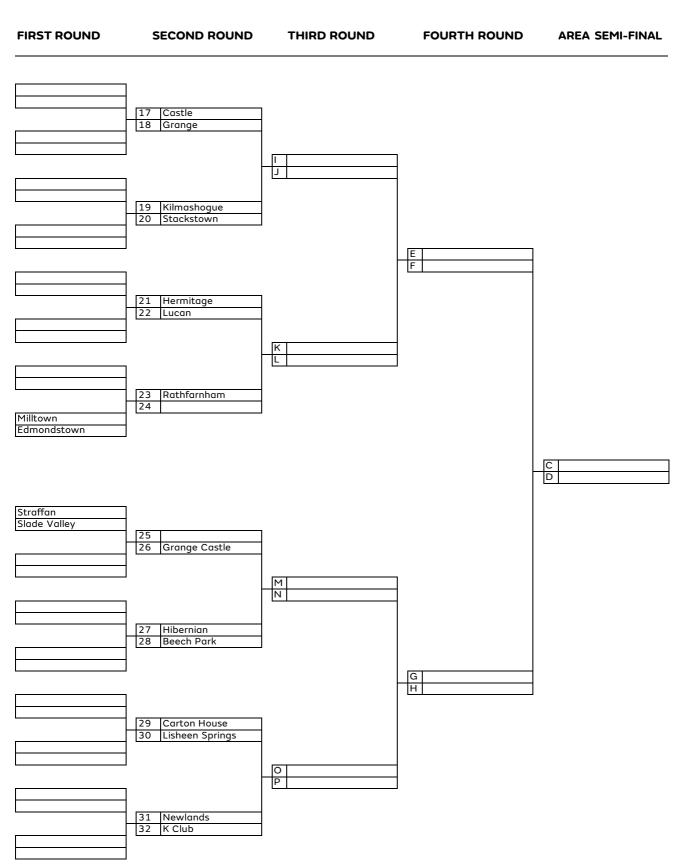

#### **FIRST ROUND** SECOND ROUND THIRD ROUND **AREA SEMI-FINAL AREA FINAL** Wicklow Coollattin 1 2 Delgany Druids Heath A B Blainroe Powerscourt 3 4 Greystones Woodenbridge А В Woodbrook Old Conna 5 6 Bray Foxrock C D Dun Laoghaire Leopardstown 8 Carrickmines Killiney А В Stackstown Ballinascorney 9 10 Edmondstown Grange E F Milltown Castle 11 12 Kilmashogue Elm Park C D Lucan Grange Castle 13 14 K Club Hermitage G H Carton House Beech Park 15 16 Rathfarnham Newlands