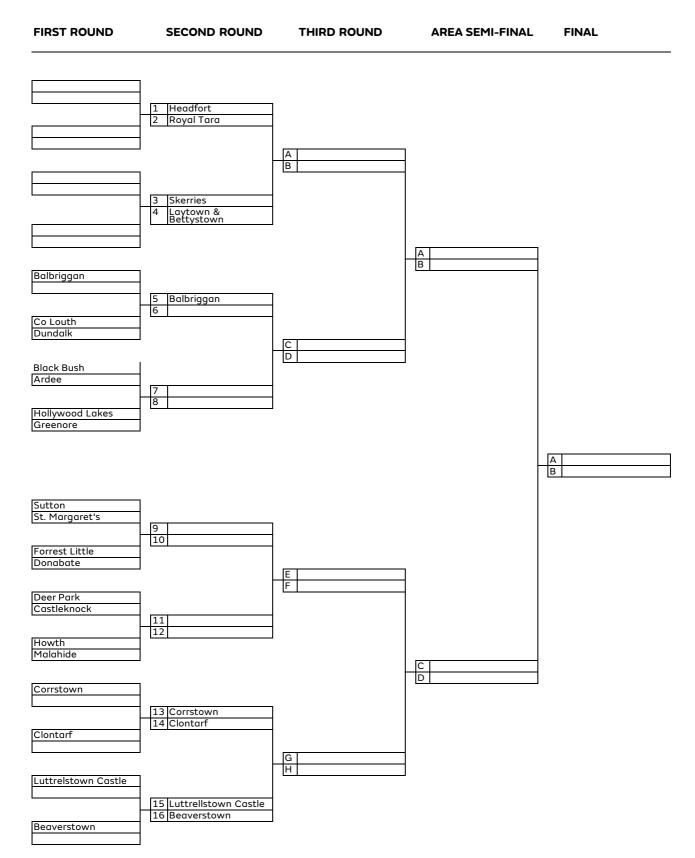

## AIG Women's Senior Cup (Leinster North)

| FIRST ROUND                                      | SECOND ROUND                           | THIRD ROUND | AREA SEMI-FINAL |  |
|--------------------------------------------------|----------------------------------------|-------------|-----------------|--|
| Headfort<br>Co. Louth<br>Ardee<br>Balbriggan     | A Black Bush<br>B Laytown & Bettystown | A<br>B      |                 |  |
| Sutton<br>The Island<br>Westmanstown<br>Donabate | E<br>F<br>F                            |             |                 |  |
| Malahide<br>Howth                                | G<br>H Royal Tara                      |             |                 |  |