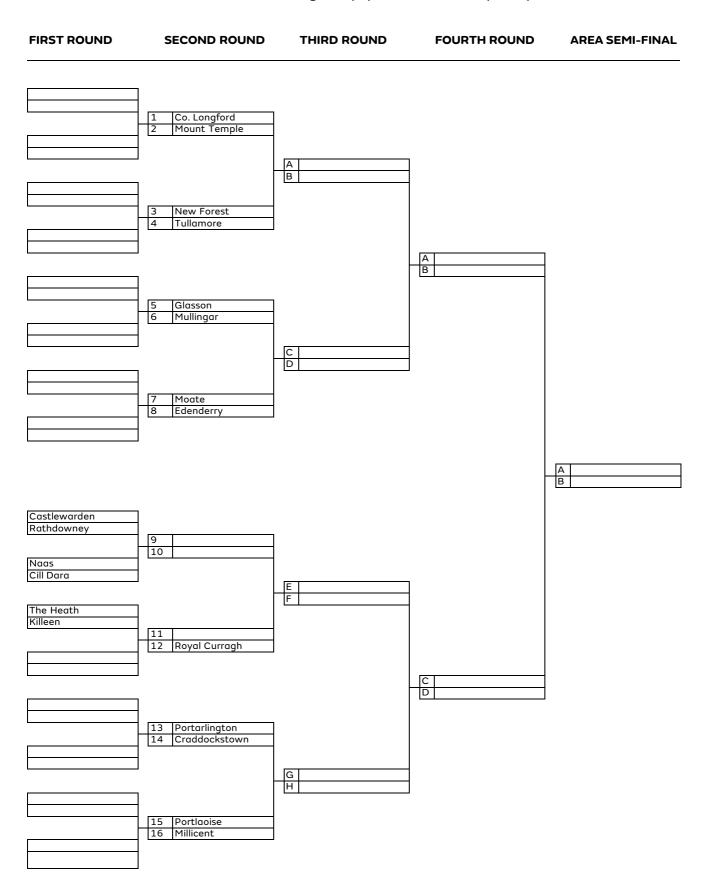

#### SECOND ROUND **FIRST ROUND** THIRD ROUND **AREA SEMI-FINAL AREA FINAL** Palmerstown House Estate 1 2 Killeen Α В Cill Dara Naas 3 4 Moyvalley Mullingar A B Millicent Portarlington 5 6 New Forest Esker Hills C D Moate Newbridge 7 8 Portlaoise Tullamore A B Wexford Mount Wolseley 9 10 Borris Baltinglass E F The Heath Gowran Park 11 12 New Ross St. Helen's Bay C D Courtown Waterford 13 14 Enniscorthy Athy G H 15Blessington Lakes16Tulfarris