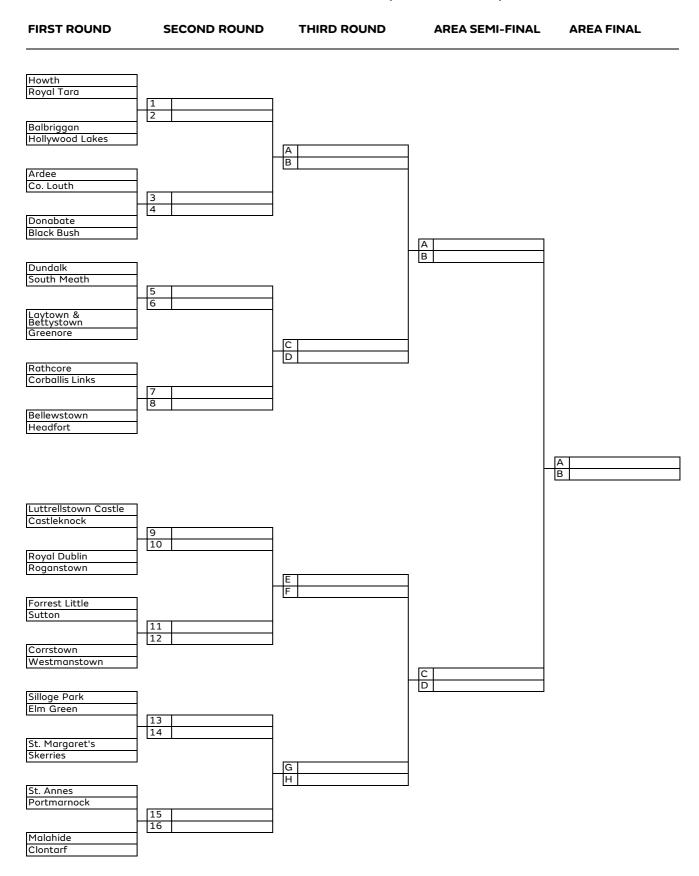

# SECOND ROUND THIRD ROUND FOURTH ROUND **FIRST ROUND AREA SEMI-FINAL** Co. Louth Black Bush 1 2 A B 3 4 Dundalk Greenore A B Ashbourne 6 The Island C D 7 Skerries 8 Ardee Laytown & Bettystown A B Portmarnock Donabate 9 10 St. Anne's E F 11 Malahide 12 Royal Dublin C D 13 Clontarf 14 Howth G H 15 Roganstown 16 Castleknock