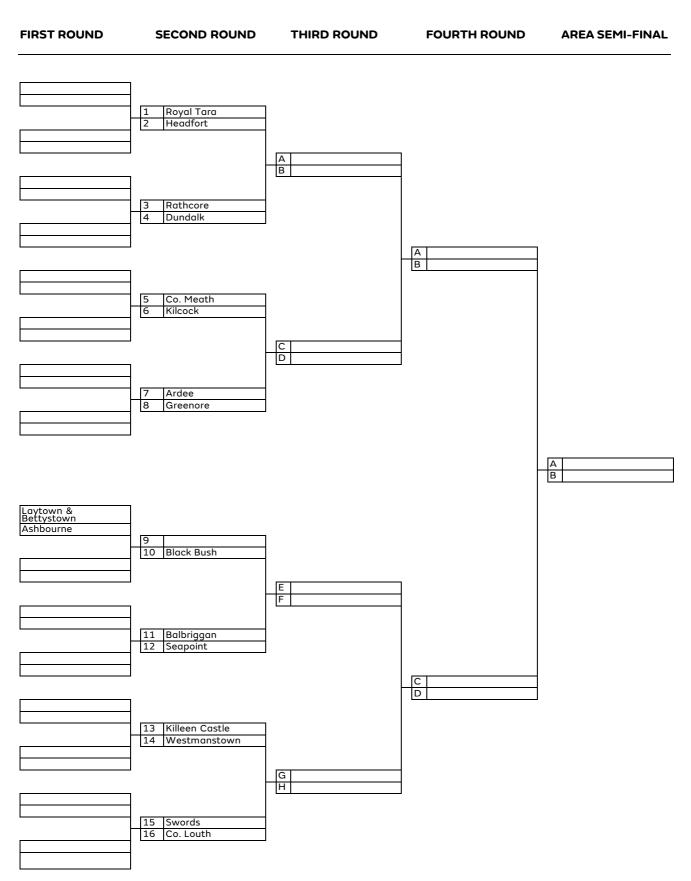

## AIG Women's Senior Cup (Leinster North)

| FIRST ROUND                                      | SECOND ROUND                           | THIRD ROUND | AREA SEMI-FINAL |  |
|--------------------------------------------------|----------------------------------------|-------------|-----------------|--|
| Headfort<br>Co. Louth<br>Ardee<br>Balbriggan     | A Black Bush<br>B Laytown & Bettystown | A<br>B      |                 |  |
| Sutton<br>The Island<br>Westmanstown<br>Donabate | E<br>F<br>F                            |             |                 |  |
| Malahide<br>Howth                                | G<br>H Royal Tara                      |             |                 |  |