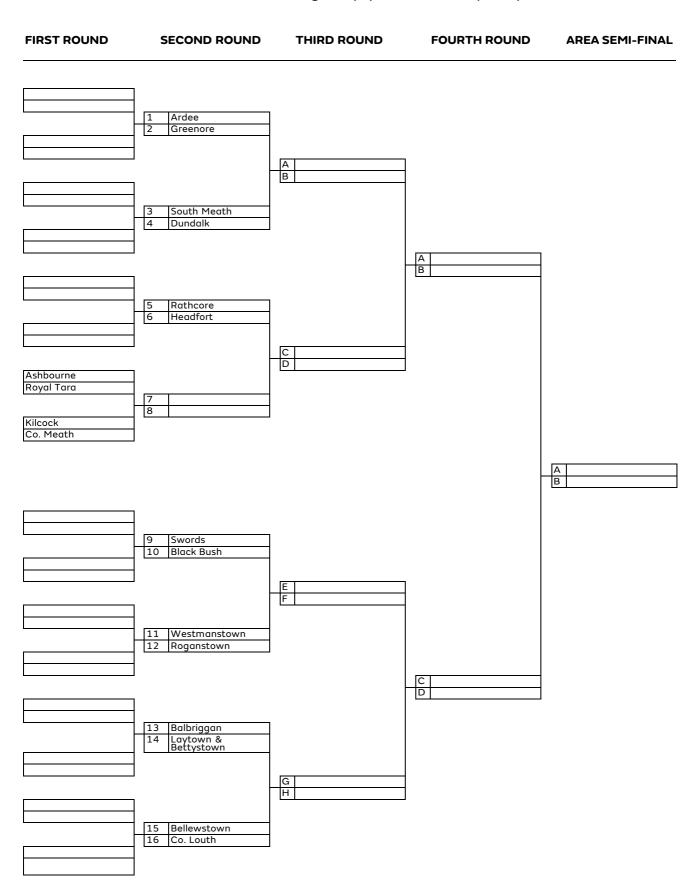

# SECOND ROUND THIRD ROUND FOURTH ROUND **FIRST ROUND AREA SEMI-FINAL** Co. Louth Black Bush 1 2 A B 3 4 Dundalk Greenore A B Ashbourne 6 The Island C D 7 Skerries 8 Ardee Laytown & Bettystown A B Portmarnock Donabate 9 10 St. Anne's E F 11 Malahide 12 Royal Dublin C D 13 Clontarf 14 Howth G H 15 Roganstown 16 Castleknock