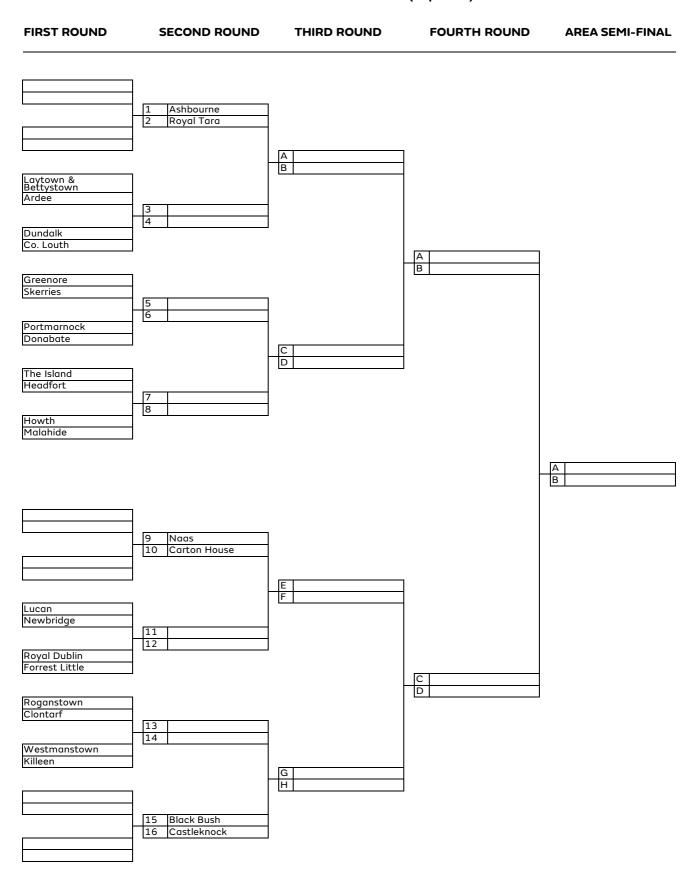

# SECOND ROUND THIRD ROUND FOURTH ROUND **FIRST ROUND AREA SEMI-FINAL** Co. Louth Black Bush 1 2 A B 3 4 Dundalk Greenore A B Ashbourne 6 The Island C D 7 Skerries 8 Ardee Laytown & Bettystown A B Portmarnock Donabate 9 10 St. Anne's E F 11 Malahide 12 Royal Dublin C D 13 Clontarf 14 Howth G H 15 Roganstown 16 Castleknock