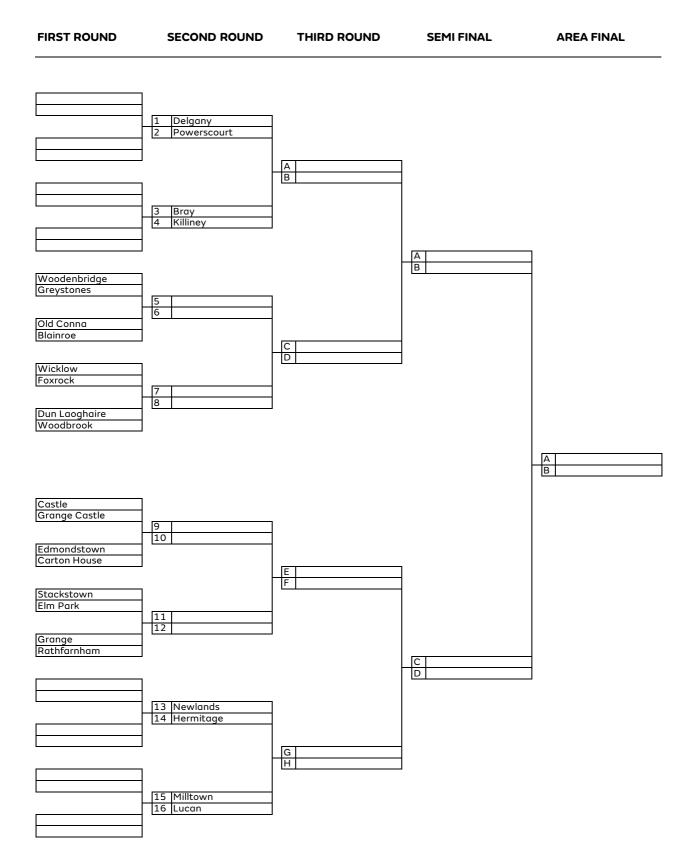

#### **FIRST ROUND** SECOND ROUND THIRD ROUND **AREA SEMI-FINAL AREA FINAL** Wicklow Coollattin 1 2 Delgany Druids Heath A B Blainroe Powerscourt 3 4 Greystones Woodenbridge А В Woodbrook Old Conna 5 6 Bray Foxrock C D Dun Laoghaire Leopardstown 8 Carrickmines Killiney А В Stackstown Ballinascorney 9 10 Edmondstown Grange E F Milltown Castle 11 12 Kilmashogue Elm Park C D Lucan Grange Castle 13 14 K Club Hermitage G H Carton House Beech Park 15 16 Rathfarnham Newlands