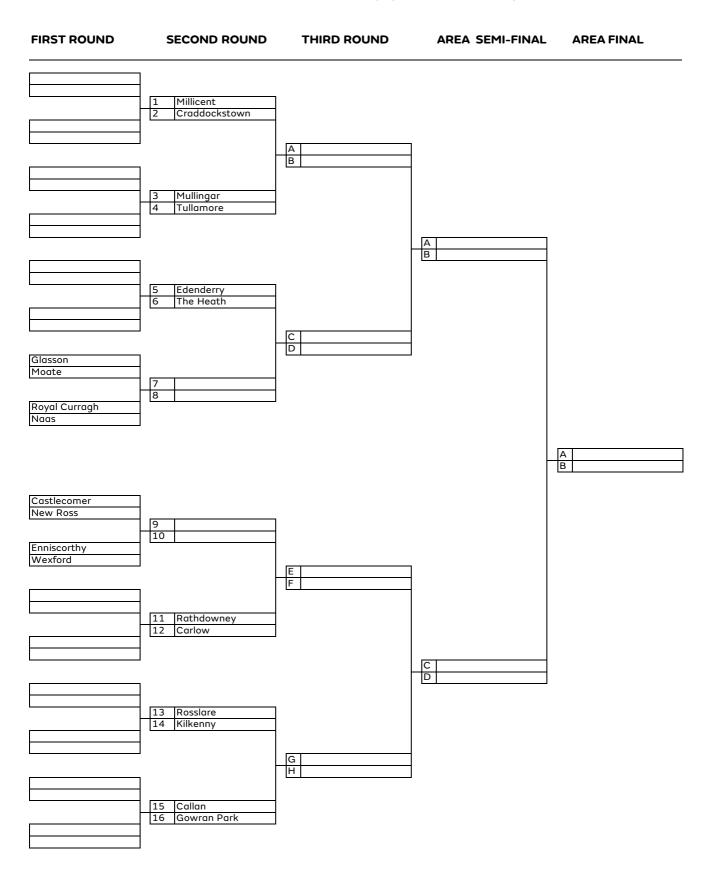

## AIG Women's Senior Foursomes (Leinster Central)

| FIRST ROUND                 | SECOND ROUND | THIRD ROUND | AREA SEMI-FINAL |
|-----------------------------|--------------|-------------|-----------------|
| Athy<br>Mullingar           | A            |             |                 |
| The Heath<br>Naas           |              | A           |                 |
| Moate<br>Tullamore          |              | B           |                 |
| Royal Curragh<br>Rathdowney |              |             | A               |
| Waterford<br>Callan         | <br>E        |             | В               |
| St Helen's Bay<br>Wexford   |              |             |                 |
| Carlow<br>Enniscorthy       | G            |             |                 |
| Kilkenny<br>New Ross        | H            |             |                 |