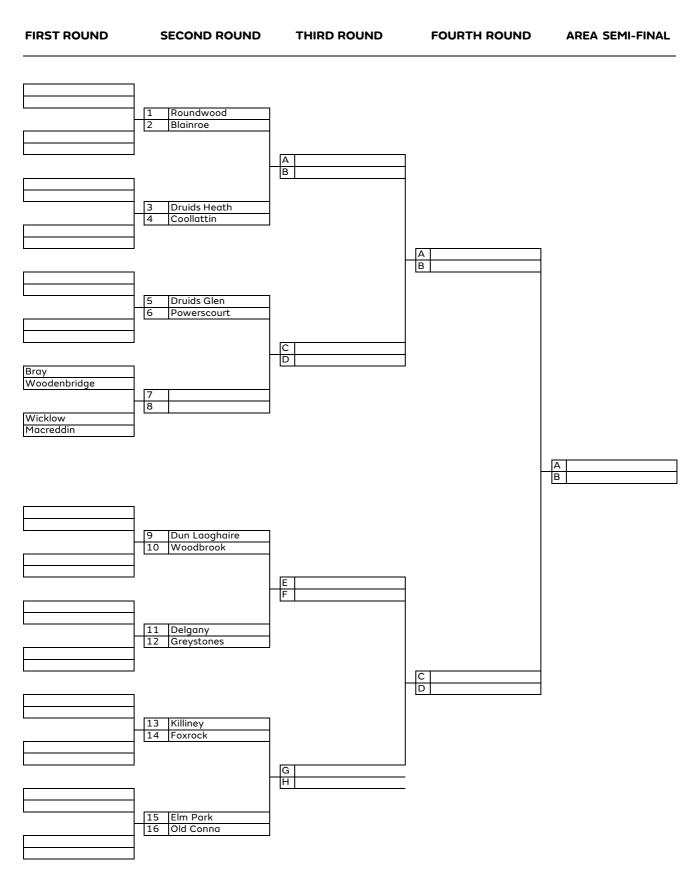

#### **FIRST ROUND** SECOND ROUND THIRD ROUND **AREA SEMI-FINAL AREA FINAL** Wicklow Coollattin 1 2 Delgany Druids Heath A B Blainroe Powerscourt 3 4 Greystones Woodenbridge А В Woodbrook Old Conna 5 6 Bray Foxrock C D Dun Laoghaire Leopardstown 8 Carrickmines Killiney А В Stackstown Ballinascorney 9 10 Edmondstown Grange E F Milltown Castle 11 12 Kilmashogue Elm Park C D Lucan Grange Castle 13 14 K Club Hermitage G H Carton House Beech Park 15 16 Rathfarnham Newlands