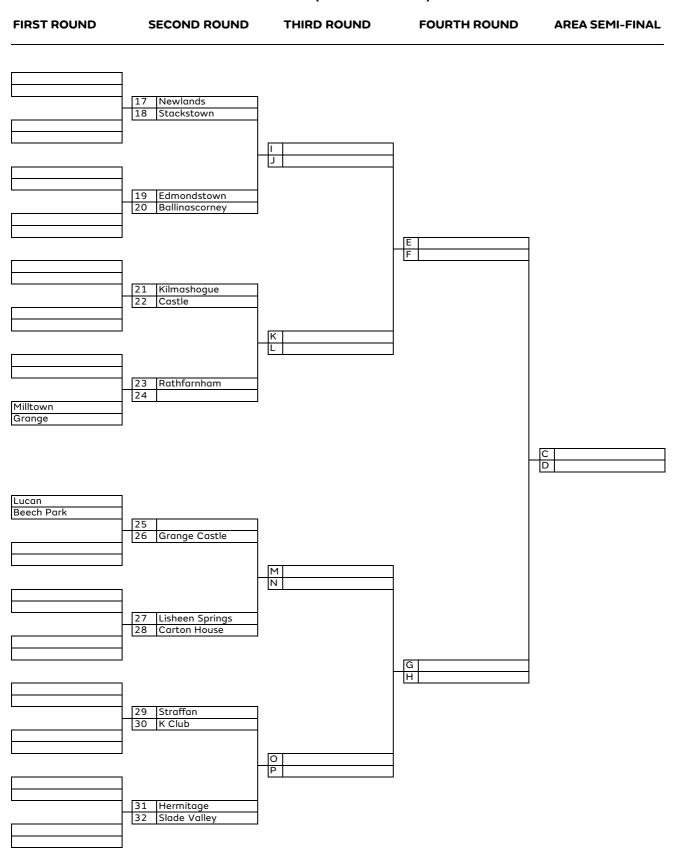

#### **FIRST ROUND** SECOND ROUND THIRD ROUND **AREA SEMI-FINAL AREA FINAL** Wicklow Coollattin 1 2 Delgany Druids Heath A B Blainroe Powerscourt 3 4 Greystones Woodenbridge А В Woodbrook Old Conna 5 6 Bray Foxrock C D Dun Laoghaire Leopardstown 8 Carrickmines Killiney А В Stackstown Ballinascorney 9 10 Edmondstown Grange E F Milltown Castle 11 12 Kilmashogue Elm Park C D Lucan Grange Castle 13 14 K Club Hermitage G H Carton House Beech Park 15 16 Rathfarnham Newlands