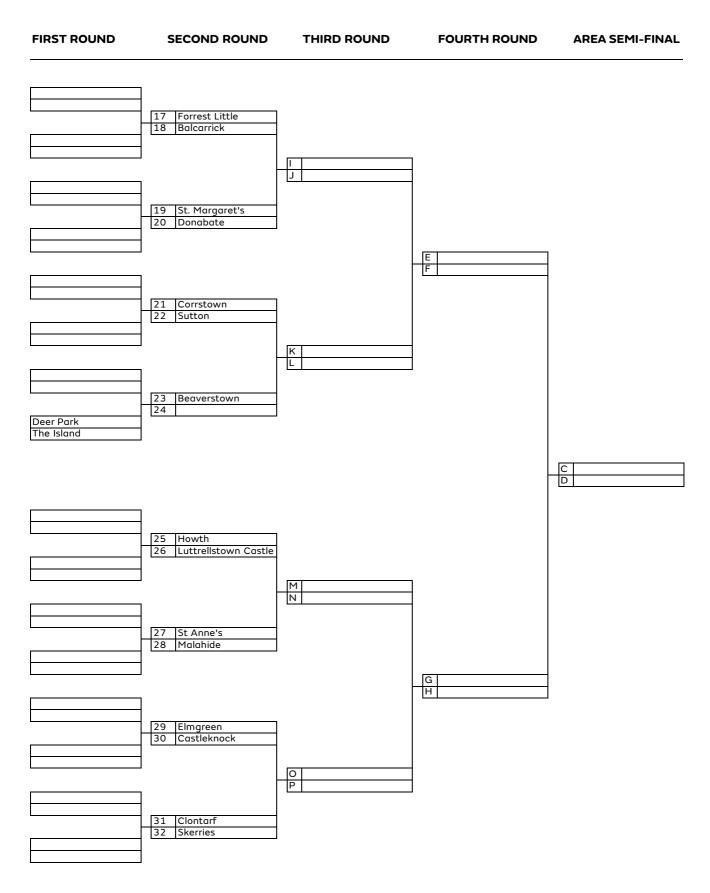

# SECOND ROUND THIRD ROUND FOURTH ROUND **FIRST ROUND AREA SEMI-FINAL** Co. Louth Black Bush 1 2 A B 3 4 Dundalk Greenore A B Ashbourne 6 The Island C D 7 Skerries 8 Ardee Laytown & Bettystown A B Portmarnock Donabate 9 10 St. Anne's E F 11 Malahide 12 Royal Dublin C D 13 Clontarf 14 Howth G H 15 Roganstown 16 Castleknock