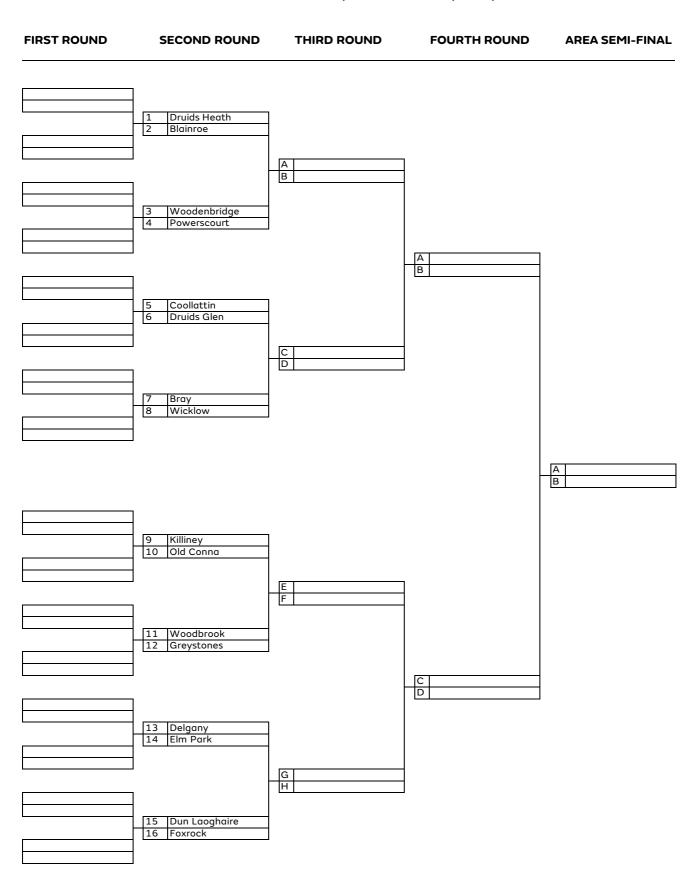

#### **FIRST ROUND** SECOND ROUND THIRD ROUND **AREA SEMI-FINAL AREA FINAL** Wicklow Coollattin 1 2 Delgany Druids Heath A B Blainroe Powerscourt 3 4 Greystones Woodenbridge А В Woodbrook Old Conna 5 6 Bray Foxrock C D Dun Laoghaire Leopardstown 8 Carrickmines Killiney А В Stackstown Ballinascorney 9 10 Edmondstown Grange E F Milltown Castle 11 12 Kilmashogue Elm Park C D Lucan Grange Castle 13 14 K Club Hermitage G H Carton House Beech Park 15 16 Rathfarnham Newlands