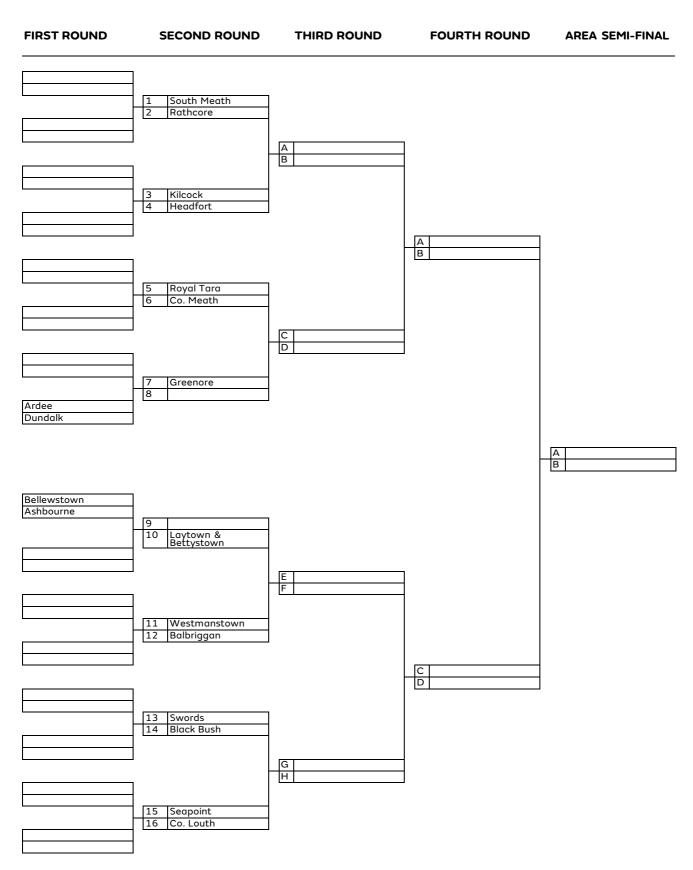

## AIG Women's Senior Cup (Leinster North)

| FIRST ROUND                                      | SECOND ROUND                           | THIRD ROUND | AREA SEMI-FINAL |  |
|--------------------------------------------------|----------------------------------------|-------------|-----------------|--|
| Headfort<br>Co. Louth<br>Ardee<br>Balbriggan     | A Black Bush<br>B Laytown & Bettystown | A<br>B      |                 |  |
| Sutton<br>The Island<br>Westmanstown<br>Donabate | E<br>F<br>F                            |             |                 |  |
| Malahide<br>Howth                                | G<br>H Royal Tara                      |             |                 |  |