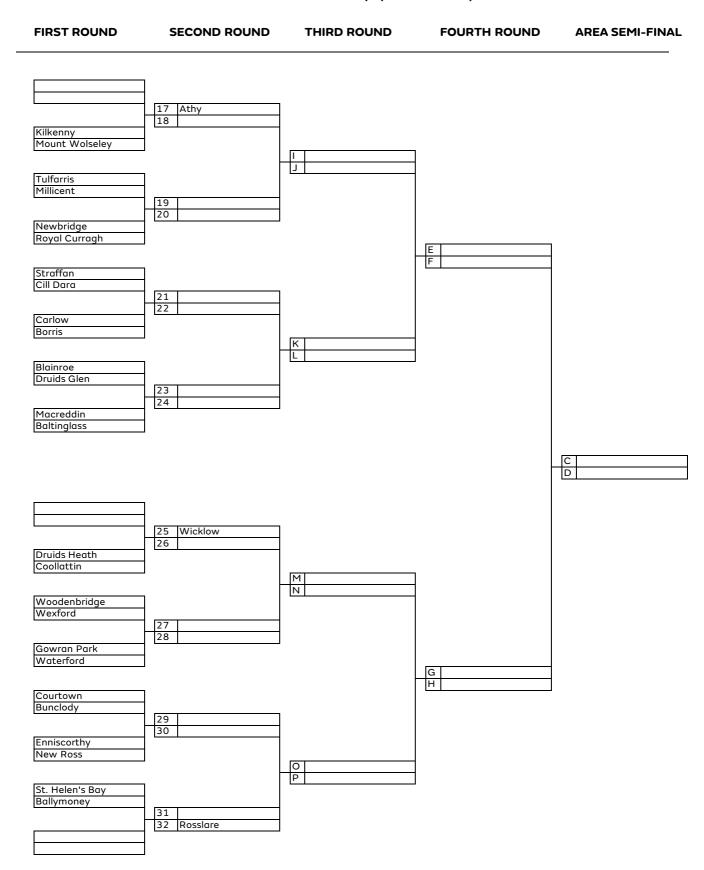

## AIG Women's Senior Foursomes (Leinster Central)

| FIRST ROUND                 | SECOND ROUND | THIRD ROUND | AREA SEMI-FINAL |
|-----------------------------|--------------|-------------|-----------------|
| Athy<br>Mullingar           | A            |             |                 |
| The Heath<br>Naas           |              | A           |                 |
| Moate<br>Tullamore          |              | B           |                 |
| Royal Curragh<br>Rathdowney |              |             | A               |
| Waterford<br>Callan         | <br>E        |             | В               |
| St Helen's Bay<br>Wexford   |              |             |                 |
| Carlow<br>Enniscorthy       | G            |             |                 |
| Kilkenny<br>New Ross        | H            |             |                 |