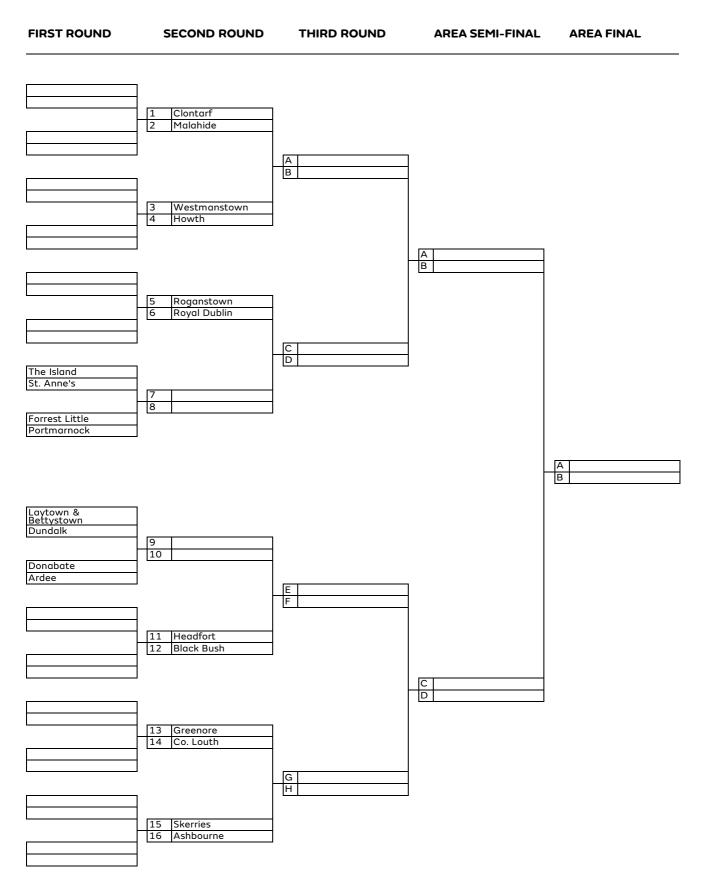

# SECOND ROUND THIRD ROUND FOURTH ROUND **FIRST ROUND AREA SEMI-FINAL** Co. Louth Black Bush 1 2 A B 3 4 Dundalk Greenore A B Ashbourne 6 The Island C D 7 Skerries 8 Ardee Laytown & Bettystown A B Portmarnock Donabate 9 10 St. Anne's E F 11 Malahide 12 Royal Dublin C D 13 Clontarf 14 Howth G H 15 Roganstown 16 Castleknock