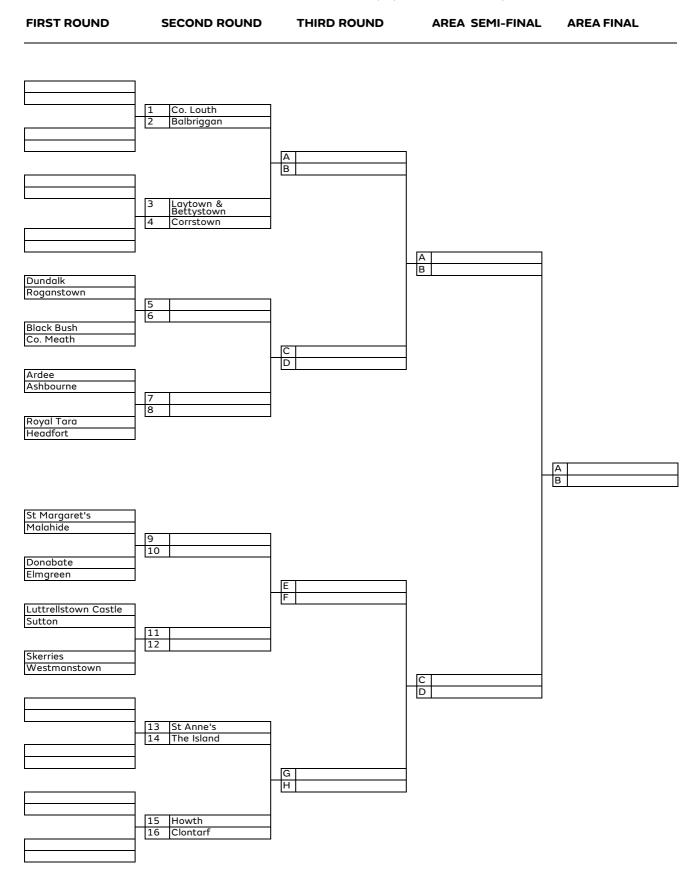

## AIG Women's Senior Cup (Leinster North)

| FIRST ROUND                                      | SECOND ROUND                           | THIRD ROUND | AREA SEMI-FINAL |  |
|--------------------------------------------------|----------------------------------------|-------------|-----------------|--|
| Headfort<br>Co. Louth<br>Ardee<br>Balbriggan     | A Black Bush<br>B Laytown & Bettystown | A<br>B      |                 |  |
| Sutton<br>The Island<br>Westmanstown<br>Donabate | E<br>F<br>F                            |             |                 |  |
| Malahide<br>Howth                                | G<br>H Royal Tara                      |             |                 |  |