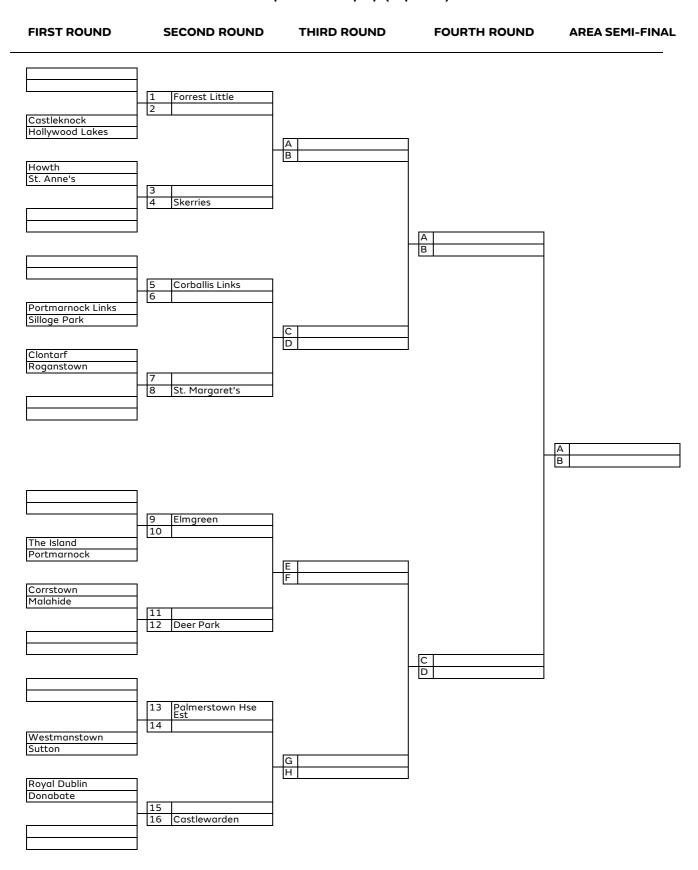

# SECOND ROUND THIRD ROUND FOURTH ROUND **FIRST ROUND AREA SEMI-FINAL** Co. Louth Black Bush 1 2 A B 3 4 Dundalk Greenore A B Ashbourne 6 The Island C D 7 Skerries 8 Ardee Laytown & Bettystown A B Portmarnock Donabate 9 10 St. Anne's E F 11 Malahide 12 Royal Dublin C D 13 Clontarf 14 Howth G H 15 Roganstown 16 Castleknock