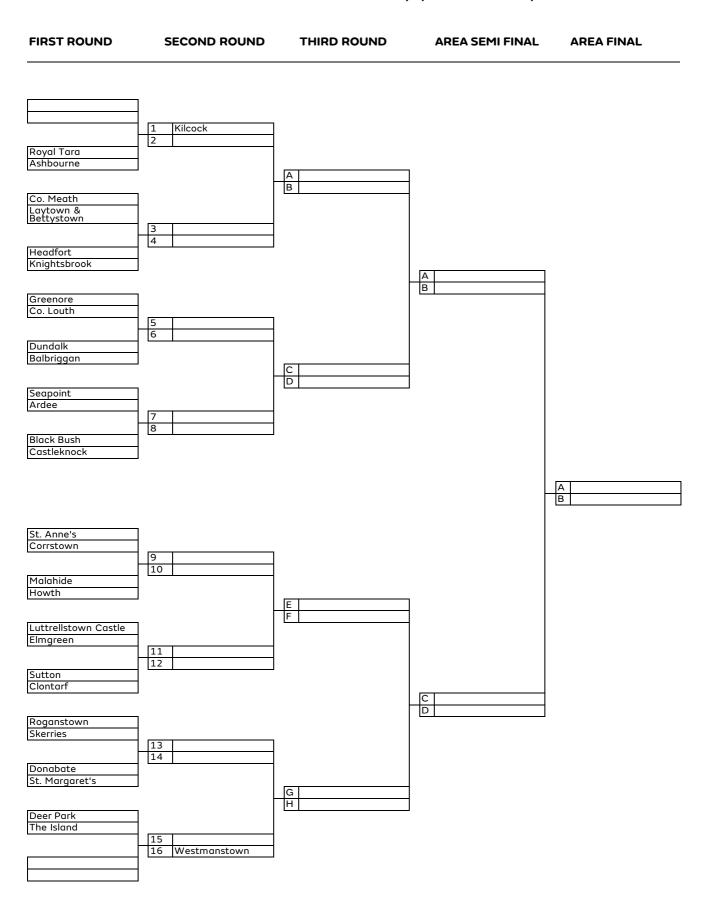

# SECOND ROUND THIRD ROUND FOURTH ROUND **FIRST ROUND AREA SEMI-FINAL** Co. Louth Black Bush 1 2 A B 3 4 Dundalk Greenore A B Ashbourne 6 The Island C D 7 Skerries 8 Ardee Laytown & Bettystown A B Portmarnock Donabate 9 10 St. Anne's E F 11 Malahide 12 Royal Dublin C D 13 Clontarf 14 Howth G H 15 Roganstown 16 Castleknock