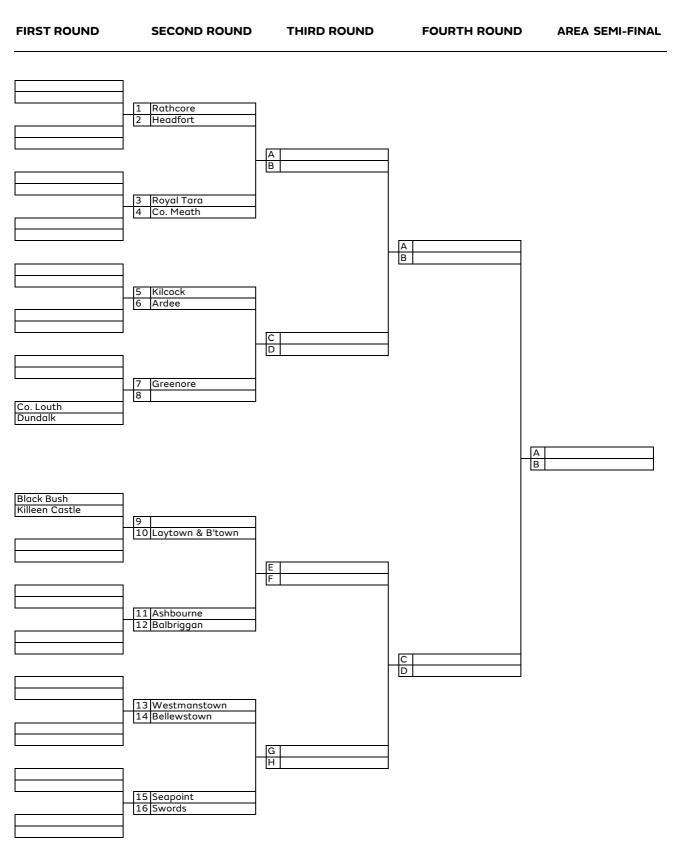

## AIG Women's Senior Cup (Leinster North)

| FIRST ROUND                                      | SECOND ROUND                           | THIRD ROUND | AREA SEMI-FINAL |  |
|--------------------------------------------------|----------------------------------------|-------------|-----------------|--|
| Headfort<br>Co. Louth<br>Ardee<br>Balbriggan     | A Black Bush<br>B Laytown & Bettystown | A<br>B      |                 |  |
| Sutton<br>The Island<br>Westmanstown<br>Donabate | E<br>F<br>F                            |             |                 |  |
| Malahide<br>Howth                                | G<br>H Royal Tara                      |             |                 |  |