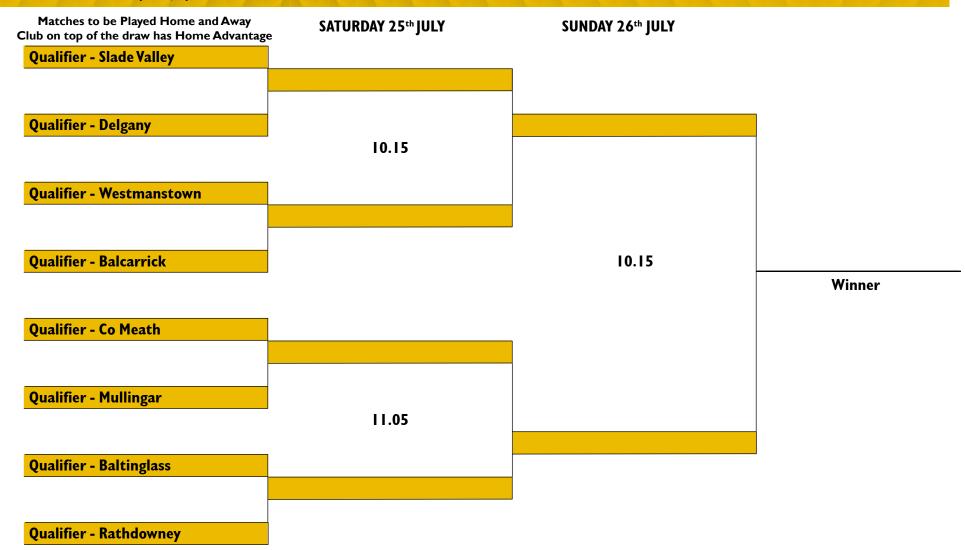

# SEMI-FINALS & FINAL AT BIRR GOLF CLUB On Saturday 25<sup>th</sup> & Sunday 26<sup>th</sup> July 2020