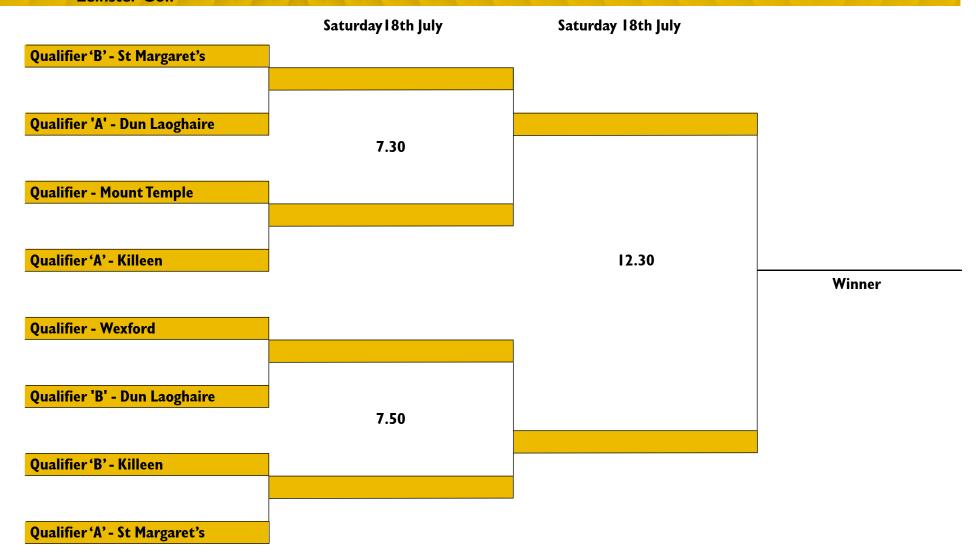

## LEINSTER GOLF AIG JIMMY BRUEN SHIELD DRAW 2020

2nd Oualifier

Winner

For Full Competition Regulations please refer to the Tournament Section on Golfnet: www.golfnet.ie

# LEINSTER GOLF AIG JIMMY BRUEN SHIELD 2020 LEINSTER FINALS

**Play Off** 

On or before Sunday 21st June

### **Quarter Final**

On or before Sunday 5th July

# SEMI-FINALS & FINAL AT LAYTOWN & BETTYSTOWN GC On Saturday 18th July 2020