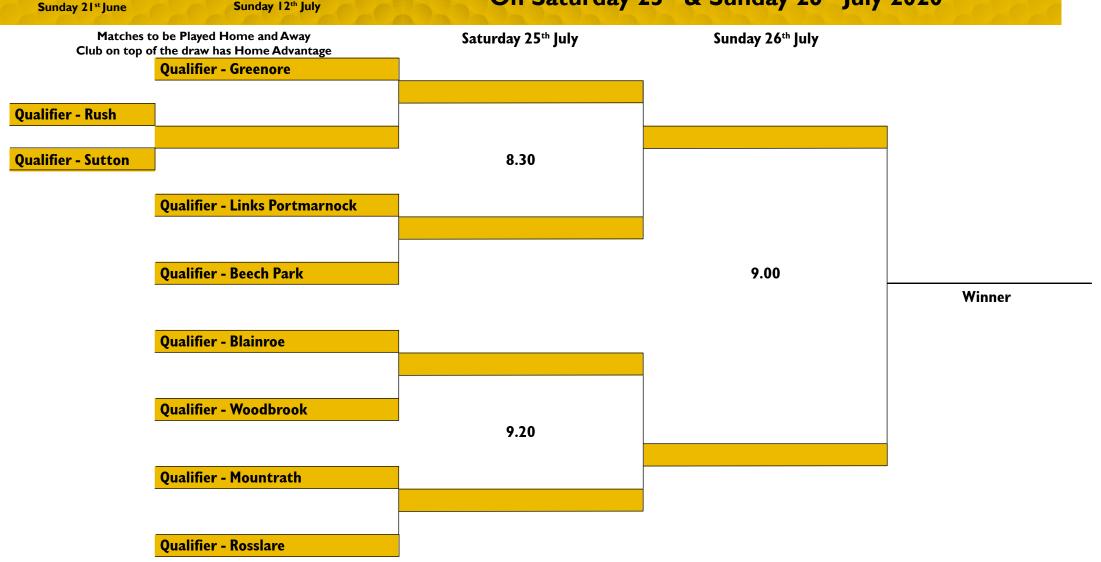

# LEINSTER GOLF AIG JUNIOR CUP 2020 LEINSTER FINALS

Play Off
On or before

**Quarter Final** 

On or before Sunday 12th July

SEMI-FINALS & FINAL AT BIRR GOLF CLUB On Saturday 25<sup>th</sup> & Sunday 26<sup>th</sup> July 2020