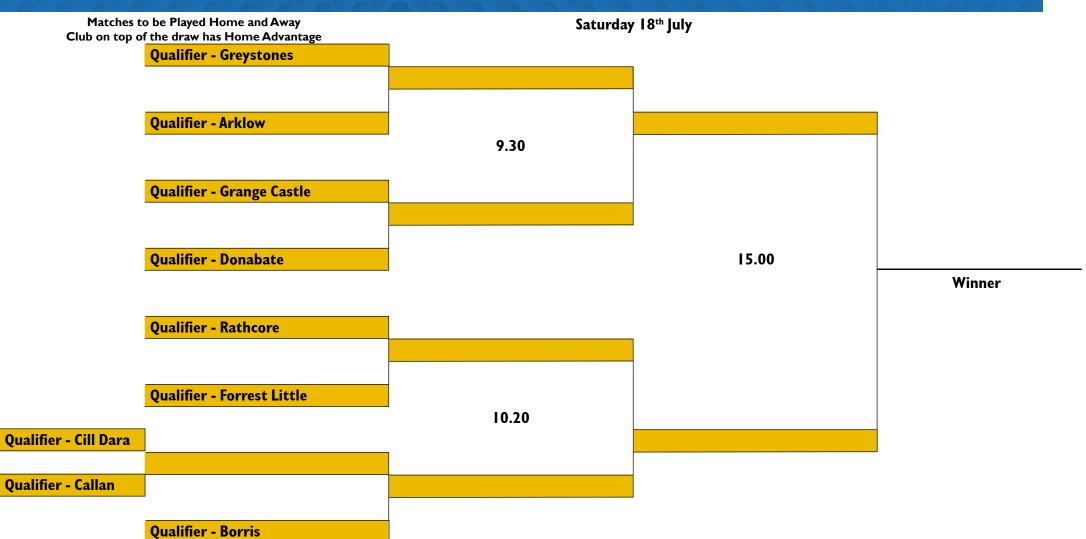

## LEINSTER GOLF AIG JIMMY BRUEN SHIELD DRAW 2020





2nd Oualifier

Winner

For Full Competition Regulations please refer to the Tournament Section on Golfnet: www.golfnet.ie



# LEINSTER GOLF AIG JIMMY BRUEN SHIELD 2020 LEINSTER FINALS



**Play Off** 

On or before Sunday 21st June

### **Quarter Final**

On or before Sunday 5th July

# SEMI-FINALS & FINAL AT LAYTOWN & BETTYSTOWN GC On Saturday 18th July 2020





### LEINSTER GOLF AIG SENIOR CUP DRAW 2020



| DRUID'S HEATH - SATURDAY 27th JUNE |               |              |               |  |
|------------------------------------|---------------|--------------|---------------|--|
| 8.00                               | Druid's Heath | Bray         |               |  |
| 8.50                               | Delgany       | Woodbrook    | Greystones    |  |
| 9.40                               | Milltown      | Stackstown   | Dun Laoghaire |  |
| 10.30                              | Arklow        | Powerscourt  | Newlands      |  |
| 11.20                              | Elm Park      | Hermitage    | Edmondstown   |  |
| 12.10                              | Old Conna     | Woodenbridge | Grange        |  |
| 13.00                              |