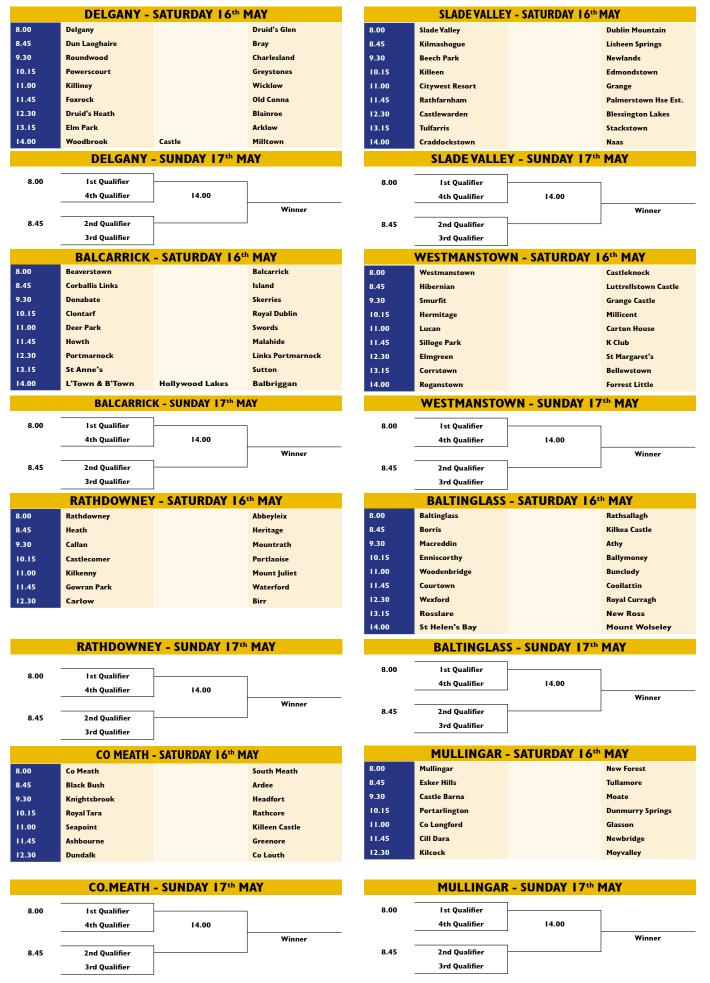

### LEINSTER GOLF AIG SENIOR CUP DRAW 2020

| DRUID'S HEATH - SATURDAY 27th JUNE |               |              |               |  |
|------------------------------------|---------------|--------------|---------------|--|
| 8.00                               | Druid's Heath | Bray         |               |  |
| 8.50                               | Delgany       | Woodbrook    | Greystones    |  |
| 9.40                               | Milltown      | Stackstown   | Dun Laoghaire |  |
| 10.30                              | Arklow        | Powerscourt  | Newlands      |  |
| 11.20                              | Elm Park      | Hermitage    | Edmondstown   |  |
| 12.10                              | Old Conna     | Woodenbridge | Grange        |  |
| 13.00                              | Wicklow       | Courtown     | Castle        |  |

| ARDEE - SATURDAY 27th JUNE |                 |                      |                |
|----------------------------|-----------------|----------------------|----------------|
| 7.00                       | Dundalk         | Greenore             | Royal Tara     |
| 7.50                       | Seapoint        | Ardee                | Co Louth       |
| 8.40                       | Hollywood Lakes | Laytown & Bettystown | Balcarrick     |
| 9.30                       | Rush            | Balbriggan           | Skerries       |
| 10.20                      | Corrstown       | Roganstown           | Ashbourne      |
| 11.10                      | Headfort        | Black Bush           | Killeen Castle |
|                            |                 |                      |                |

#### CARTON HOUSE (Montgomery Course) - SATURDAY 27th JUNE 8.00 **Carton House** Castleknock Lucan 8.50 Millicent Westmanstown Citywest Resort 9.40 **Grange Castle** Co Meath Clontarf 10.30 Killeen Malahide Island 11.20 Forrest Little **Royal Dublin** St Anne's 12.10 Portmarnock Beaverstown Links Portmarnock 13.00 Corballis Links Howth Donabate

| KILKENNY - SATURDAY 27th JUNE |             |              |             |
|-------------------------------|-------------|--------------|-------------|
| 8.00                          | Kilkenny    | Mount Juliet |             |
| 8.50                          | Waterford   | New Ross     |             |
| 9.40                          | Coollattin  | Wexford      | Carlow      |
| 10.30                         | Baltinglass | Rosslare     | Enniscorthy |
|                               |             |              |             |

## DUN LAOGHAIRE - SUNDAY 14th JUNE

| KILLEEN - SATURDAY 13th JUNE |                      |  |                |
|------------------------------|----------------------|--|----------------|
| 8.00                         | Millicent            |  | Killeen        |
| 8.15                         | Naas                 |  | Newbridge      |
| 8.30                         | Smurfit              |  | Lucan          |
| 8.45                         | Palmerstown Hse Est. |  | Beech Park     |
| 9.00                         | Dunmurry Springs     |  | Edenderry      |
| 9.15                         | Castleknock          |  | Carton House   |
| 9.30                         | Westmanstown         |  | Carlow         |
| 9.45                         | Grange Castle        |  | Killeen Castle |
| 10.00                        | Headfort             |  | Knightsbrook   |
| 10.15                        | Baltinglass          |  | Black Bush     |
| 10.30                        | Newlands             |  | Hermitage      |
|                              |                      |  |                |
|                              |                      |  |                |

| WEXFORD - SATURDAY 13 <sup>th</sup> JUNE |              |  |                |  |
|------------------------------------------|--------------|--|----------------|--|
| 9.00                                     | Wexford      |  | Enniscorthy    |  |
| 9.15                                     | New Ross     |  | Rosslare       |  |
| 9.30                                     | Courtown     |  | Ballymoney     |  |
| 9.45                                     | Arklow       |  | Callan         |  |
| 10.00                                    | Waterford    |  | Kilkenny       |  |
| 10.15                                    | Mount Juliet |  | Mount Wolseley |  |

**MOUNT TEMPLE - SATURDAY 13th JUNE** 

Mullingar

Castle Barna

| 8.30 | Heritage                        |               | Tullamore   |  |  |  |
|------|---------------------------------|---------------|-------------|--|--|--|
| 8.45 | Royal Tara                      |               | Esker Hills |  |  |  |
| 9.00 | Portarlington                   |               | Co Meath    |  |  |  |
|      | MOUNT TEMPLE - SUNDAY 14th JUNE |               |             |  |  |  |
|      | TIOONI ILIII                    | LL SONDALLI , |             |  |  |  |
| 8.30 | Ist Qualifier                   | 12.20         | ]           |  |  |  |
|      | 4th Qualifier                   | 13.30         | NAC'        |  |  |  |
|      |                                 | 7             | Winner      |  |  |  |
| 8.45 | 2nd Qualifier                   |               | 1           |  |  |  |
|      | 3rd Qualifier                   |               |             |  |  |  |