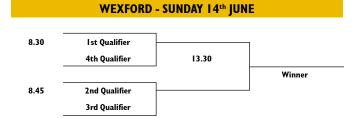

#### ST MARGARET'S - SUNDAY 14th JUNE

## DUN LAOGHAIRE - SUNDAY 14th JUNE

| KILLEEN - SATURDAY 13th JUNE |                      |  |                |
|------------------------------|----------------------|--|----------------|
| 8.00                         | Millicent            |  | Killeen        |
| 8.15                         | Naas                 |  | Newbridge      |
| 8.30                         | Smurfit              |  | Lucan          |
| 8.45                         | Palmerstown Hse Est. |  | Beech Park     |
| 9.00                         | Dunmurry Springs     |  | Edenderry      |
| 9.15                         | Castleknock          |  | Carton House   |
| 9.30                         | Westmanstown         |  | Carlow         |
| 9.45                         | Grange Castle        |  | Killeen Castle |
| 10.00                        | Headfort             |  | Knightsbrook   |
| 10.15                        | Baltinglass          |  | Black Bush     |
| 10.30                        | Newlands             |  | Hermitage      |
|                              |                      |  |                |
|                              |                      |  |                |

| WEXFORD - SATURDAY 13 <sup>th</sup> JUNE |              |  |                |  |
|------------------------------------------|--------------|--|----------------|--|
| 9.00                                     | Wexford      |  | Enniscorthy    |  |
| 9.15                                     | New Ross     |  | Rosslare       |  |
| 9.30                                     | Courtown     |  | Ballymoney     |  |
| 9.45                                     | Arklow       |  | Callan         |  |
| 10.00                                    | Waterford    |  | Kilkenny       |  |
| 10.15                                    | Mount Juliet |  | Mount Wolseley |  |

**MOUNT TEMPLE - SATURDAY 13th JUNE** 

Mullingar

Castle Barna

| 8.30 | Heritage                        |               | Tullamore   |  |  |  |
|------|---------------------------------|---------------|-------------|--|--|--|
| 8.45 | Royal Tara                      |               | Esker Hills |  |  |  |
| 9.00 | Portarlington                   |               | Co Meath    |  |  |  |
|      | MOUNT TEMPLE - SUNDAY 14th JUNE |               |             |  |  |  |
|      | TIOONI ILIII                    | LL SONDALLI , |             |  |  |  |
| 8.30 | Ist Qualifier                   | 12.20         | ]           |  |  |  |
|      | 4th Qualifier                   | 13.30         | NAC'        |  |  |  |
|      |                                 | 7             | Winner      |  |  |  |
| 8.45 | 2nd Qualifier                   |               | 1           |  |  |  |
|      | 3rd Qualifier                   |               |             |  |  |  |