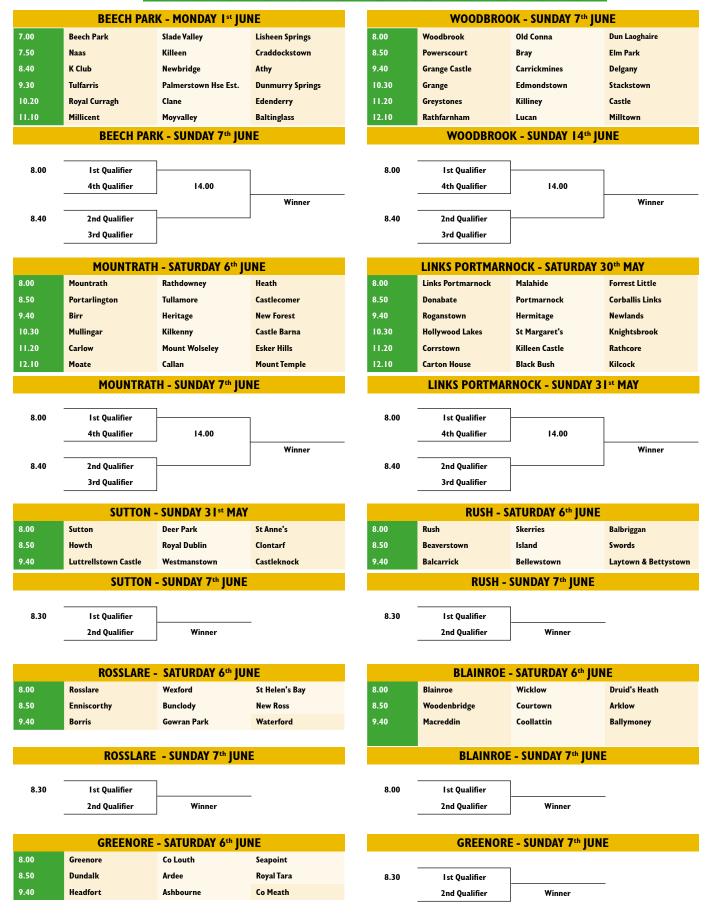

### LEINSTER GOLF AIG SENIOR CUP DRAW 2020

| DRUID'S HEATH - SATURDAY 27th JUNE |               |              |               |  |
|------------------------------------|---------------|--------------|---------------|--|
| 8.00                               | Druid's Heath | Bray         |               |  |
| 8.50                               | Delgany       | Woodbrook    | Greystones    |  |
| 9.40                               | Milltown      | Stackstown   | Dun Laoghaire |  |
| 10.30                              | Arklow        | Powerscourt  | Newlands      |  |
| 11.20                              | Elm Park      | Hermitage    | Edmondstown   |  |
| 12.10                              | Old Conna     | Woodenbridge | Grange        |  |
| 13.00                              | Wicklow       | Courtown     | Castle        |  |

| ARDEE - SATURDAY 27th JUNE |                 |                      |                |
|----------------------------|-----------------|----------------------|----------------|
| 7.00                       | Dundalk         | Greenore             | Royal Tara     |
| 7.50                       | Seapoint        | Ardee                | Co Louth       |
| 8.40                       | Hollywood Lakes | Laytown & Bettystown | Balcarrick     |
| 9.30                       | Rush            | Balbriggan           | Skerries       |
| 10.20                      | Corrstown       | Roganstown           | Ashbourne      |
| 11.10                      | Headfort        | Black Bush           | Killeen Castle |
|                            |                 |                      |                |

#### CARTON HOUSE (Montgomery Course) - SATURDAY 27th JUNE 8.00 **Carton House** Castleknock Lucan 8.50 Millicent Westmanstown Citywest Resort 9.40 **Grange Castle** Co Meath Clontarf 10.30 Killeen Malahide Island 11.20 Forrest Little **Royal Dublin** St Anne's 12.10 Portmarnock Beaverstown Links Portmarnock 13.00 Corballis Links Howth Donabate

| .00 | lst Qualifier |       | 1      |
|-----|---------------|-------|--------|
|     | 4th Qualifier | 14.30 |        |
|     |               |       | Winner |
| .40 | 2nd Qualifier |       | J      |
|     | 3rd Qualifier |       |        |

| KILKENNY - SATURDAY 27th JUNE |             |              |             |
|-------------------------------|-------------|--------------|-------------|
| 8.00                          | Kilkenny    | Mount Juliet |             |
| 8.50                          | Waterford   | New Ross     |             |
| 9.40                          | Coollattin  | Wexford      | Carlow      |
| 10.30                         | Baltinglass | Rosslare     | Enniscorthy |
|                               |             |              |             |

| WEXFORD - SATURDAY 13 <sup>th</sup> JUNE |              |  |                |  |
|------------------------------------------|--------------|--|----------------|--|
| 9.00                                     | Wexford      |  | Enniscorthy    |  |
| 9.15                                     | New Ross     |  | Rosslare       |  |
| 9.30                                     | Courtown     |  | Ballymoney     |  |
| 9.45                                     | Arklow       |  | Callan         |  |
| 10.00                                    | Waterford    |  | Kilkenny       |  |
| 10.15                                    | Mount Juliet |  | Mount Wolseley |  |

**MOUNT TEMPLE - SATURDAY 13th JUNE** 

Mullingar

Castle Barna

| 8.30 | Heritage                        |               | Tullamore   |  |  |  |
|------|---------------------------------|---------------|-------------|--|--|--|
| 8.45 | Royal Tara                      |               | Esker Hills |  |  |  |
| 9.00 | Portarlington                   |               | Co Meath    |  |  |  |
|      | MOUNT TEMPLE - SUNDAY 14th JUNE |               |             |  |  |  |
|      | TIOONI ILIII                    | LL SONDALLI , |             |  |  |  |
| 8.30 | Ist Qualifier                   | 12.20         | ]           |  |  |  |
|      | 4th Qualifier                   | 13.30         | NAC'        |  |  |  |
|      |                                 | 7             | Winner      |  |  |  |
| 8.45 | 2nd Qualifier                   |               | 1           |  |  |  |
|      | 3rd Qualifier                   |               |             |  |  |  |