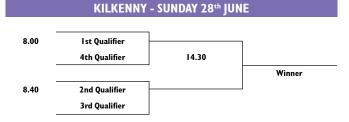

| .00 | lst Qualifier |       | 1      |
|-----|---------------|-------|--------|
|     | 4th Qualifier | 14.30 |        |
|     |               |       | Winner |
| .40 | 2nd Qualifier |       | J      |
|     | 3rd Qualifier |       |        |

| KILKENNY - SATURDAY 27th JUNE |             |              |             |
|-------------------------------|-------------|--------------|-------------|
| 8.00                          | Kilkenny    | Mount Juliet |             |
| 8.50                          | Waterford   | New Ross     |             |
| 9.40                          | Coollattin  | Wexford      | Carlow      |
| 10.30                         | Baltinglass | Rosslare     | Enniscorthy |
|                               |             |              |             |