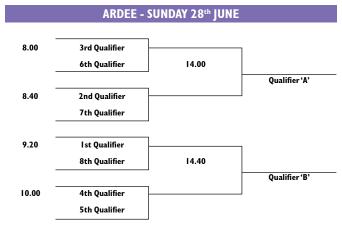

DEE - SATURDAY 27th JUNE |                 |                      |                |
|----------------------------|-----------------|----------------------|----------------|
| 7.00                       | Dundalk         | Greenore             | Royal Tara     |
| 7.50                       | Seapoint        | Ardee                | Co Louth       |
| 8.40                       | Hollywood Lakes | Laytown & Bettystown | Balcarrick     |
| 9.30                       | Rush            | Balbriggan           | Skerries       |
| 10.20                      | Corrstown       | Roganstown           | Ashbourne      |
| 11.10                      | Headfort        | Black Bush           | Killeen Castle |
|                            |                 |                      |                |





#### CARTON HOUSE (Montgomery Course) - SATURDAY 27th JUNE 8.00 **Carton House** Castleknock Lucan 8.50 Millicent Westmanstown Citywest Resort 9.40 **Grange Castle** Co Meath Clontarf 10.30 Killeen Malahide Island 11.20 Forrest Little **Royal Dublin** St Anne's 12.10 Portmarnock Beaverstown Links Portmarnock 13.00 Corballis Links Howth Donabate





| .00 | lst Qualifier |       | 1      |
|-----|---------------|-------|--------|
|     | 4th Qualifier | 14.30 |        |
|     |               |       | Winner |
| .40 | 2nd Qualifier |       | J      |
|     | 3rd Qualifier |       |        |

| KILKENNY - SATURDAY 27th JUNE |             |              |             |
|-------------------------------|-------------|--------------|-------------|
| 8.00                          | Kilkenny