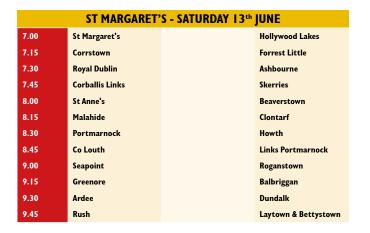

nner |
| .40 | 2nd Qualifier |       | J      |
|     | 3rd Qualifier |       |        |

| KILKENNY - SATURDAY 27th JUNE |             |              |             |
|-------------------------------|-------------|--------------|-------------|
| 8.00                          | Kilkenny    | Mount Juliet |             |
| 8.50                          | Waterford   | New Ross     |             |
| 9.40                          | Coollattin  | Wexford      | Carlow      |
| 10.30                         | Baltinglass | Rosslare     | Enniscorthy |
|                               |             |              |             |





# LEINSTER GOLF AIG SENIOR CUP 2020 LEINSTER FINALS



# NAAS GOLF CLUB 22<sup>nd</sup> & 23<sup>rd</sup> AUGUST 2020





## LEINSTER GOLF AIG BARTON SHIELD 2020







#### ST MARGARET'S - SUNDAY 14th JUNE



## DUN LAOGHAIRE - SUNDAY 14th JUNE



| KILLEEN - SATURDAY 13th JUNE |                      |  |                |
|------------------------------|----------------------|--|----------------|
| 8.00                         | Millicent            |  | Killeen        |
| 8.15                         | Naas                 |  | Newbridge      |
| 8.30                         | Smurfit              |  | Lucan          |
| 8.45                         | Palmerstown Hse Est. |  | Beech Park     |
| 9.00                         | Dunmurry Springs     |  | Edenderry      |
| 9.15                         | Castleknock          |  | Carton House   |
| 9.30                         | Westmanstown         |  | Carlow         |
| 9.45                         |