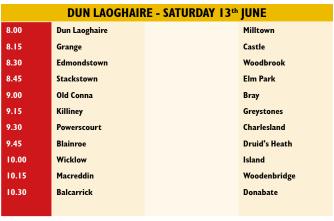

## DUN LAOGHAIRE - SUNDAY 14th JUNE

| KILLEEN - SATURDAY 13th JUNE |                      |  |                |
|------------------------------|----------------------|--|----------------|
| 8.00                         | Millicent            |  | Killeen        |
| 8.15                         | Naas                 |  | Newbridge      |
| 8.30                         | Smurfit              |  | Lucan          |
| 8.45                         | Palmerstown Hse Est. |  | Beech Park     |
| 9.00                         | Dunmurry Springs     |  | Edenderry      |
| 9.15                         | Castleknock          |  | Carton House   |
| 9.30                         | Westmanstown         |  | Carlow         |
| 9.45                         | Grange Castle        |  | Killeen Castle |
| 10.00                        | Headfort             |  | Knightsbrook   |
| 10.15                        | Baltinglass          |  | Black Bush     |
| 10.30                        | Newlands             |  | Hermitage      |
|                              |                      |  |                |
|                              |                      |  |                |