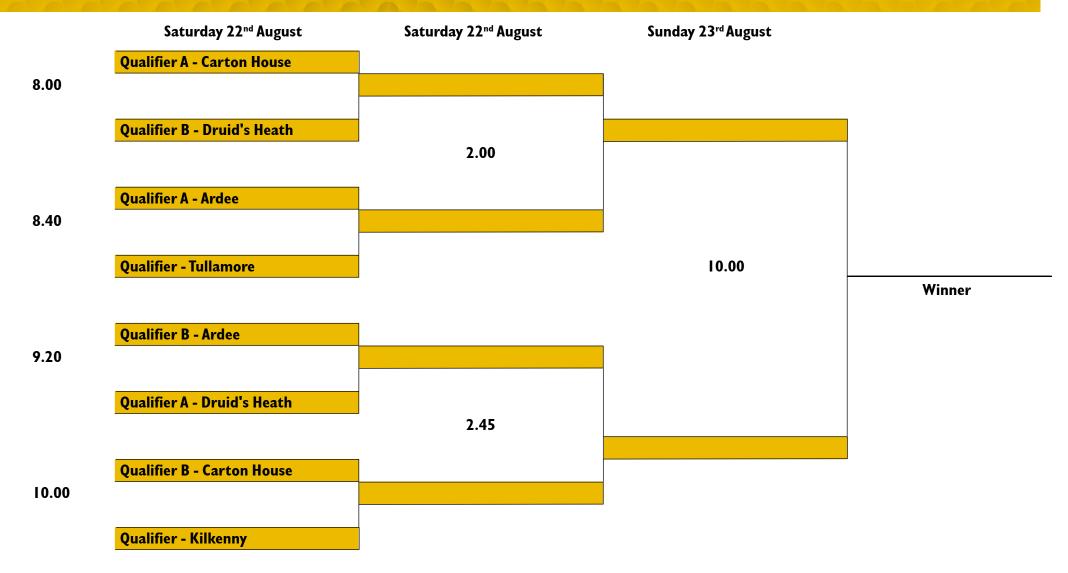

0 |        |
|     |               |       | Winner |
| .40 | 2nd Qualifier |       | J      |
|     | 3rd Qualifier |       |        |

| KILKENNY - SATURDAY 27th JUNE |             |              |             |
|-------------------------------|-------------|--------------|-------------|
| 8.00                          | Kilkenny    | Mount Juliet |             |
| 8.50                          | Waterford   | New Ross     |             |
| 9.40                          | Coollattin  | Wexford      | Carlow      |
| 10.30                         | Baltinglass | Rosslare     | Enniscorthy |
|                               |             |              |             |





# LEINSTER GOLF AIG SENIOR CUP 2020 LEINSTER FINALS



# NAAS GOLF CLUB 22<sup>nd</sup> & 23<sup>rd</sup> AUGUST 2020





## LEINSTER GOLF AIG BARTON SHIELD 2020







#### ST MARGARET'S - SUNDAY 14th JUNE



## DUN LAOGHAIRE - SUNDAY 14th JUNE



| KILLEEN - SATURDAY 13th JUNE |                      |  |                |
|------------------------------|----------------------|--|----------------|
| 8.00                         | Millicent            |  | Killeen        |
| 8.15                         | Naas                 |  | Newbridge      |
| 8.30                         | Smurfit              |  | Lucan          |
| 8.45                         | Palmerstown Hse Est. |  | Beech Park     |
| 9.00                         | Dunmurry Springs     |  | Edenderry      |
| 9.15                         | Castleknock          |  | Carton House   |
| 9.30                         | Westmanstown         |  | Ca