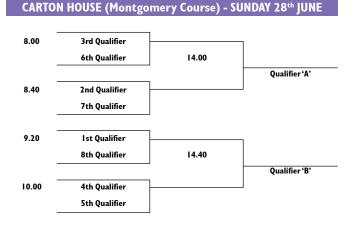

#### CARTON HOUSE (Montgomery Course) - SATURDAY 27th JUNE 8.00 **Carton House** Castleknock Lucan 8.50 Millicent Westmanstown Citywest Resort 9.40 **Grange Castle** Co Meath Clontarf 10.30 Killeen Malahide Island 11.20 Forrest Little **Royal Dublin** St Anne's 12.10 Portmarnock Beaverstown Links Portmarnock 13.00 Corballis Links Howth Donabate