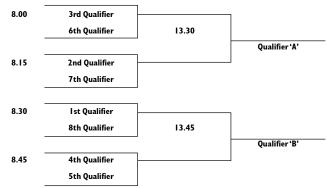

| .00 | lst Qualifier |       | 1      |
|-----|---------------|-------|--------|
|     | 4th Qualifier | 14.30 |        |
|     |               |       | Winner |
| .40 | 2nd Qualifier |       | J      |
|     | 3rd Qualifier |       |        |