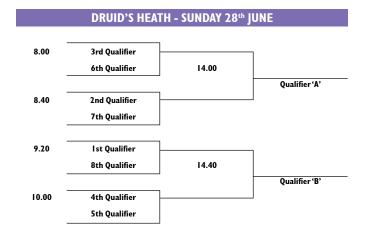

ARDEE - SATURDAY 27th JUNE |                 |                      |                |
|----------------------------|-----------------|----------------------|----------------|
| 7.00                       | Dundalk         | Greenore             | Royal Tara     |
| 7.50                       | Seapoint        | Ardee                | Co Louth       |
| 8.40                       | Hollywood Lakes | Laytown & Bettystown | Balcarrick     |
| 9.30                       | Rush            | Balbriggan           | Skerries       |
| 10.20                      | Corrstown       | Roganstown           | Ashbourne      |
| 11.10                      | Headfort        | Black Bush           | Killeen Castle |
|                            |                 |                      |                |





#### CARTON HOUSE (Montgomery Course) - SATURDAY 27th JUNE 8.00 **Carton House** Castleknock Lucan 8.50 Millicent Westmanstown Citywest Resort 9.40 **Grange Castle** Co Meath Clontarf 10.30 Killeen Malahide Island 11.20 Forrest Little **Royal Dublin** St Anne's 12.10 Portmarnock Beaverstown Links Portmarnock 13.00 Corballis Links Howth Donabate





| .00 | lst Qualifier |       | 1      |
|-----|---------------|-------|--------|
|     | 4th Qualifier | 14.30 |        |
|     |               |       | Winner |
| .40 | 2nd Qualifier |       | J      |
|     | 3rd Qualifier |       |        |

| KILKENNY - SATURDAY 27th JUNE |             |              |             |
|-------------------------------|-------------|--------------|-------------|
| 8.00                          | Kilkenny