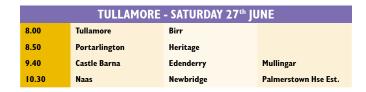

**MOUNT TEMPLE - SATURDAY 13th JUNE** 

Mullingar

Castle Barna

| 8.30 | Heritage                        |               | Tullamore   |  |  |  |
|------|---------------------------------|---------------|-------------|--|--|--|
| 8.45 | Royal Tara                      |               | Esker Hills |  |  |  |
| 9.00 | Portarlington                   |               | Co Meath    |  |  |  |
|      | MOUNT TEMPLE - SUNDAY 14th JUNE |               |             |  |  |  |
|      | TIOONI ILIII                    | LL SONDALLI , |             |  |  |  |
| 8.30 | Ist Qualifier                   | 12.20         | ]           |  |  |  |
|      | 4th Qualifier                   | 13.30         | NAC'        |  |  |  |
|      |                                 | 7             | Winner      |  |  |  |
| 8.45 | 2nd Qualifier                   |               | 1           |  |  |  |
|      | 3rd Qualifier                   |               |             |  |  |  |