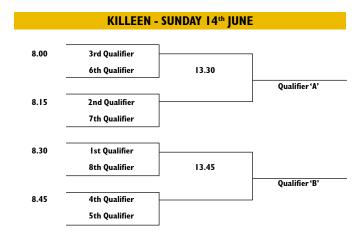

## DUN LAOGHAIRE - SUNDAY 14th JUNE

| KILLEEN - SATURDAY 13th JUNE |                      |  |                |
|------------------------------|----------------------|--|----------------|
| 8.00                         | Millicent            |  | Killeen        |
| 8.15                         | Naas                 |  | Newbridge      |
| 8.30                         | Smurfit              |  | Lucan          |
| 8.45                         | Palmerstown Hse Est. |  | Beech Park     |
| 9.00                         | Dunmurry Springs     |  | Edenderry      |
| 9.15                         | Castleknock          |  | Carton House   |
| 9.30                         | Westmanstown         |  | Carlow         |
| 9.45                         | Grange Castle        |  | Killeen Castle |
| 10.00                        | Headfort             |  | Knightsbrook   |
| 10.15                        | Baltinglass          |  | Black Bush     |
| 10.30                        | Newlands             |  | Hermitage      |
|                              |                      |  |                |
|                              |                      |  |                |